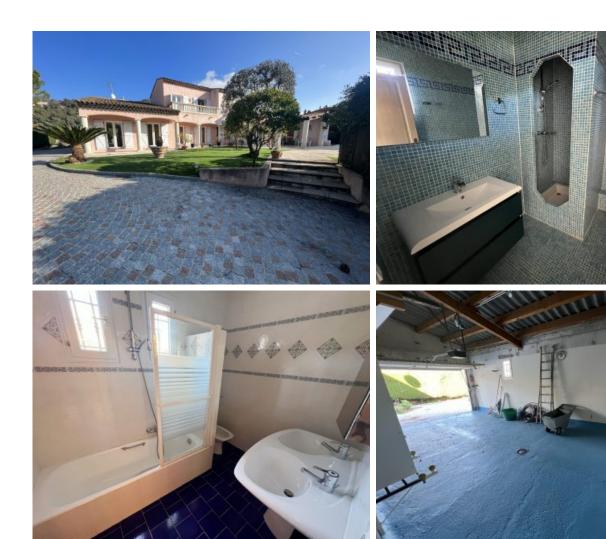

## **Description:**

This haven of peace and tranquility is just 20 minutes drive from Monaco and only 5 min drive from Nice centre. This Classic style house is surrounded by a lovely flat garden of 1500sqm with gorgeous open views over the mountain and the gardens of the private , secure domain "La Castelle", Near the historical village of villefranche this property of totaly 332sqm villa (182 sqm living area and 150sqm free space),offer you large swimming pool ,Garage for 4 cars + 4 parking spaces. This villa has 5 bedrooms, 3/4 bathrooms, office, roomy living room with fire place and terraces and dining room, independent kitchen. In a quiet area. Perfect for family with children. Close to shops, bus , close to Monaco , close to Nice airport and schools. The 2 km from beaches, 700m from shops and restaurants, 7 km of Monaco, 15km W of Italian border, 5km E of Nice. Villefranche grande corniche-altitude-380m

| Reference ad: castellet                |                         |                                     |
|----------------------------------------|-------------------------|-------------------------------------|
| Year of construction:                  | DPE: N/C                | GES: N/C                            |
| Charges:                               |                         |                                     |
| Taxes:                                 |                         |                                     |
| Details:                               |                         |                                     |
| ► 4 Bathroom                           | ► 3 Garage              | ► 2 Cellar                          |
| ► 5 WC                                 | ► 2 Kitchen             | ► 1 Dining room                     |
| ► 5 Bedroom                            | ► 5 Parking             | ► 2 Terrace                         |
| ► 1 Living room                        |                         |                                     |
| Features:                              |                         |                                     |
| Pool                                   | ■ Fireplace             | <ul> <li>Automatic gate</li> </ul>  |
| Pool house                             | Bedroom on ground floor | Double glazing                      |
| <ul> <li>Automatic watering</li> </ul> | Laundry room            | ■ Calm                              |
| Secured residence                      | Reinforced door         | <ul> <li>Visitor parking</li> </ul> |
| <ul> <li>Absolute calm</li> </ul>      | ■ Fenced                | ■ Tracking                          |
| Marked                                 | Fruit trees             | Quiet neighborhood                  |