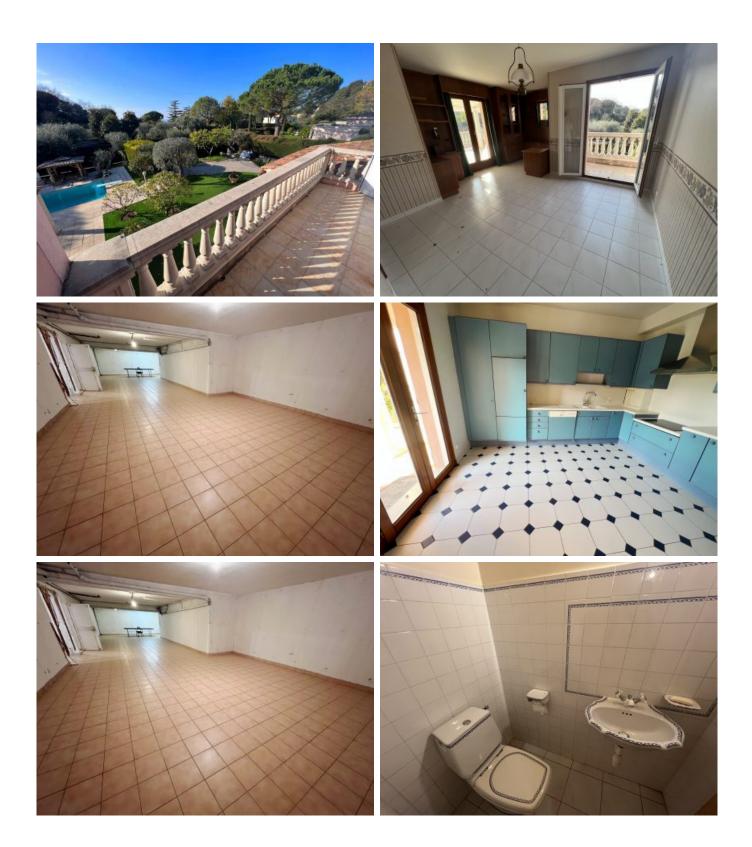

## **Description:**

This haven of peace and tranquility is just 20 minutes drive from Monaco and only 5 min drive from Nice centre. This Classic style house is surrounded by a lovely flat garden of 1500sqm with gorgeous open views over the mountain and the gardens of the private , secure domain "La Castelle", Near the historical village of villefranche this property of totaly 332sqm villa (182 sqm living area and 150sqm free space),offer you large swimming pool ,Garage for 4 cars + 4 parking spaces. This villa has 5 bedrooms, 3/4 bathrooms, office, roomy living room with fire place and terraces and dining room, independent kitchen. In a quiet area. Perfect for family with children. Close to shops, bus , close to Monaco , close to Nice airport and schools. The 2 km from beaches, 700m from shops and restaurants, 7 km of Monaco, 15km W of Italian border, 5km E of Nice. Villefranche grande corniche-altitude-380m

| Reference ad: castellet                |                         |                                     |
|----------------------------------------|-------------------------|-------------------------------------|
| Year of construction:                  | DPE: N/C                | GES: N/C                            |
| Charges:                               |                         |                                     |
| Taxes:                                 |                         |                                     |
| Details:                               |                         |                                     |
| ► 4 Bathroom                           | ► 3 Garage              | ► 2 Cellar                          |
| ► 5 WC                                 | ► 2 Kitchen             | ► 1 Dining room                     |
| ► 5 Bedroom                            | ► 5 Parking             | ► 2 Terrace                         |
| ► 1 Living room                        |                         |                                     |
| Features:                              |                         |                                     |
| Pool                                   | ■ Fireplace             | <ul> <li>Automatic gate</li> </ul>  |
| Pool house                             | Bedroom on ground floor | Double glazing                      |
| <ul> <li>Automatic watering</li> </ul> | Laundry room            | ■ Calm                              |
| Secured residence                      | Reinforced door         | <ul> <li>Visitor parking</li> </ul> |
| <ul> <li>Absolute calm</li> </ul>      | ■ Fenced                | ■ Tracking                          |
| Marked                                 | Fruit trees             | Quiet neighborhood                  |