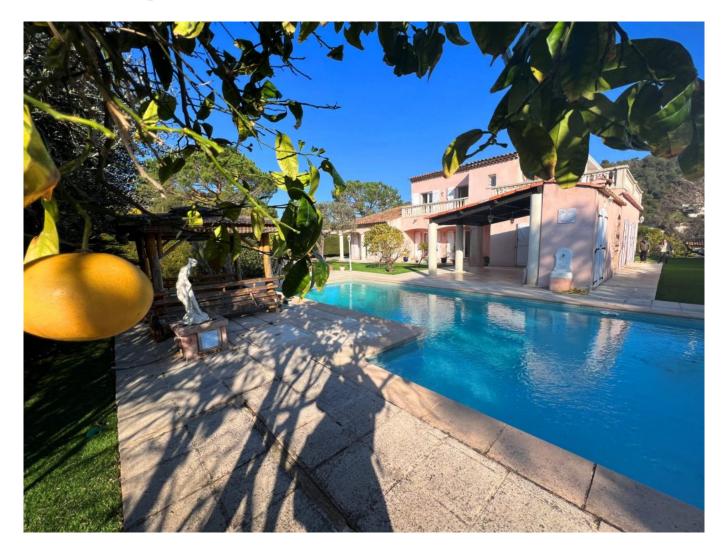

## Villa Villefranche-sur-Mer

Security domaine, quiet area Price: 2 800 000 € 320m² (3444sq ft)

## **Description:**

This haven of peace and tranquility is just 20 minutes drive from Monaco and only 5 min drive from Nice centre. This Classic style house is surrounded by a lovely flat garden of 1500sqm with gorgeous open views over the mountain and the gardens of the private , secure domain "La Castelle", Near the historical village of villefranche this property of totaly 332sqm villa (182 sqm living area and 150sqm free space),offer you large swimming pool ,Garage for 4 cars + 4 parking spaces. This villa has 5 bedrooms, 3/4 bathrooms, office, roomy living room with fire place and terraces and dining room, independent kitchen. In a quiet area. Perfect for family with children. Close to shops, bus , close to Monaco , close to Nice airport and schools. The 2 km from beaches, 700m from shops and restaurants, 7 km of Monaco, 15km W of Italian border, 5km E of Nice. Villefranche grande corniche-altitude-380m