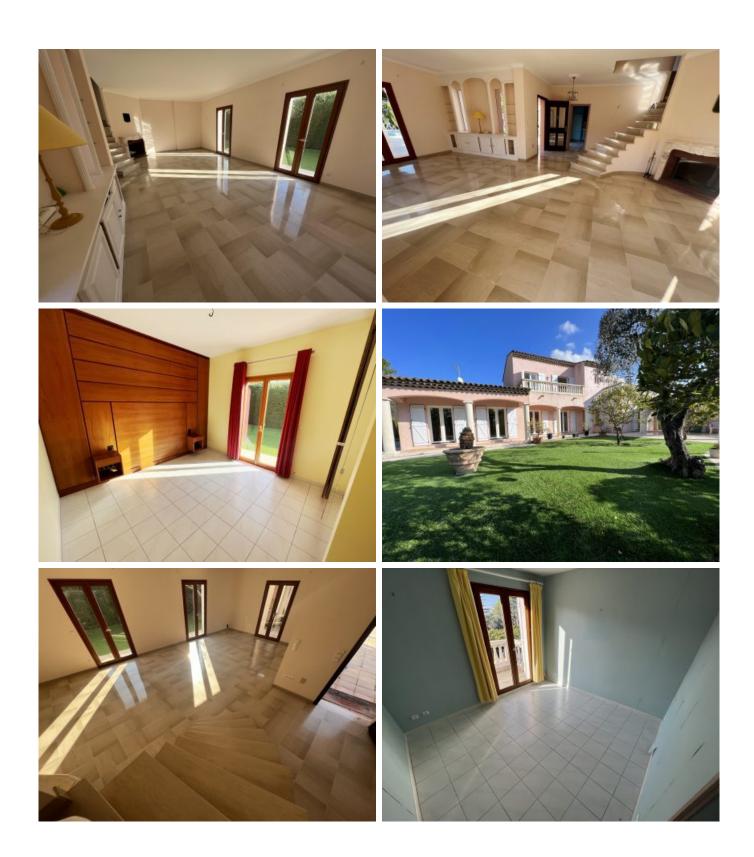

## **Description:**

This haven of peace and tranquility is just 20 minutes drive from Monaco and only 5 min drive from Nice centre. This Classic style house is surrounded by a lovely flat garden of 1500sqm with gorgeous open views over the mountain and the gardens of the private , secure domain "La Castelle", Near the historical village of villefranche this property of totaly 332sqm villa (182 sqm living area and 150sqm free space),offer you large swimming pool ,Garage for 4 cars + 4 parking spaces. This villa has 5 bedrooms, 3/4 bathrooms, office, roomy living room with fire place and terraces and dining room, independent kitchen. In a quiet area. Perfect for family with children. Close to shops, bus , close to Monaco , close to Nice airport and schools. The 2 km from beaches, 700m from shops and restaurants, 7 km of Monaco, 15km W of Italian border, 5km E of Nice. Villefranche grande corniche-altitude-380m

| Reference ad: castellet                |                         |                                     |
|----------------------------------------|-------------------------|-------------------------------------|
| Year of construction:                  | DPE: N/C                | GES: N/C                            |
| Charges:                               |                         |                                     |
| Taxes:                                 |                         |                                     |
| Details:                               |                         |                                     |
| ► 4 Bathroom                           | ► 3 Garage              | ► 2 Cellar                          |
| ► 5 WC                                 | ► 2 Kitchen             | ► 1 Dining room                     |
| ► 5 Bedroom                            | ► 5 Parking             | ► 2 Terrace                         |
| ► 1 Living room                        |                         |                                     |
| Features:                              |                         |                                     |
| Pool                                   | ■ Fireplace             | <ul> <li>Automatic gate</li> </ul>  |
| Pool house                             | Bedroom on ground floor | Double glazing                      |
| <ul> <li>Automatic watering</li> </ul> | Laundry room            | ■ Calm                              |
| Secured residence                      | Reinforced door         | <ul> <li>Visitor parking</li> </ul> |
| <ul> <li>Absolute calm</li> </ul>      | ■ Fenced                | ■ Tracking                          |
| Marked                                 | Fruit trees             | Quiet neighborhood                  |