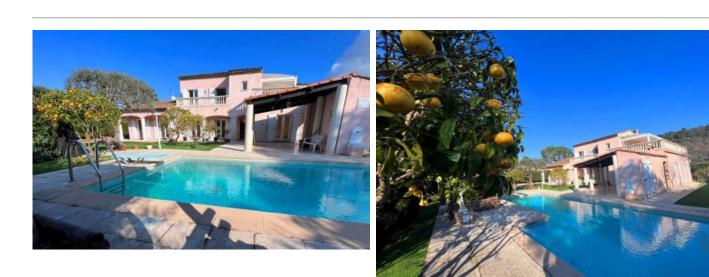

## Villa Villefranche-sur-Mer

Security domaine, quiet area Price: 2 800 000 € 320m² (3444sq ft)

## **Description:**

This haven of peace and tranquility is just 20 minutes drive from Monaco and only 5 min drive from Nice centre. This Classic style house is surrounded by a lovely flat garden of 1500sqm with gorgeous open views over the mountain and the gardens of the private , secure domain "La Castelle", Near the historical village of villefranche this property of totaly 332sqm villa (182 sqm living area and 150sqm free space),offer you large swimming pool ,Garage for 4 cars + 4 parking spaces. This villa has 5 bedrooms, 3/4 bathrooms, office, roomy living room with fire place and terraces and dining room, independent kitchen. In a quiet area. Perfect for family with children. Close to shops, bus , close to Monaco , close to Nice airport and schools. The 2 km from beaches, 700m from shops and restaurants, 7 km of Monaco, 15km W of Italian border, 5km E of Nice. Villefranche grande corniche-altitude-380m