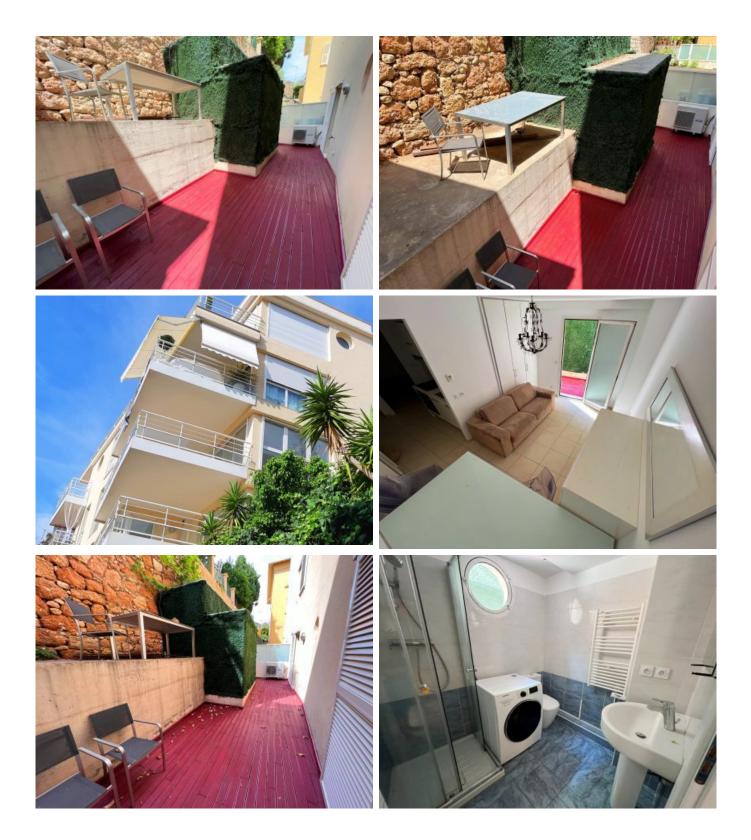

## **Description:**

Next door to Monaco. You are in Paradise. Apartment of 33with terrace of about  $20m^2$ , the exterior space can be made into a veranda. This apartment can be transformed into a 2 bedrooms property or deviden into 2 studios. Walking distance to Monaco and to the beaches. Shops, restaurants, school, bus and train near by. This a 1 bedroom property, east-north facing and offers you privacy and calmness. Open kitchen, living room and bedroom open on the terrace, bathroom and parking space. Apartment of about  $33m^2$  living area. Quiet area. Ideal for holidays and renting investment. Monaco is a place of amazing food, the Yacht show, Grand prix of Monaco, Tennis open and annual fireworks competition displays; all that at walking distance from your place. Fine dining, amazing nightlife, casino's and culture as well as beach clubs, open air pool and the wild nature of the maritime alps. You'll love this apartment because of the light, the views, the space. Waking up and having a morning coffee on your balcony overlooking Monaco is ideal for your life style. Offer