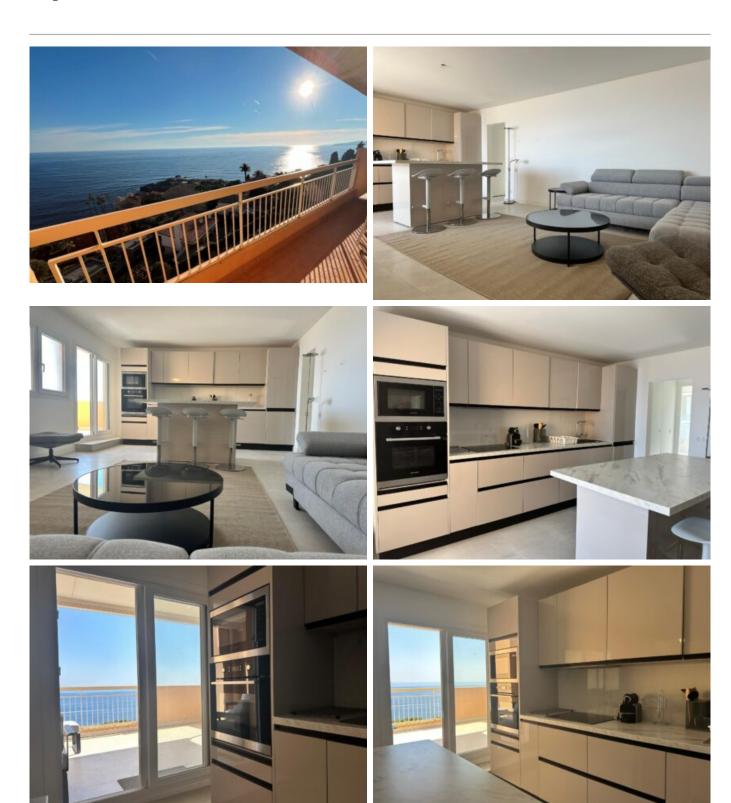

## South-Facing, Renovated, and Ready to Enjoy

Located on an upper floor of a well-maintained residence with lift, this **75 sqm apartment** features a bright **30 sqm living room with open-plan kitchen**, and **two generous terraces totalling 20 sqm**. There are two bedrooms, two modern shower rooms, and two WCs.

#### **Property Highlights:**

- 75 sqm of living space
- 2 terraces totalling 20 sqm with sea views
- 2 bedrooms | 2 shower rooms | 2 WCs

- 30 sqm living room with open kitchen
- Air-conditioning | Central heating
- Armoured door, electric blinds and shutters