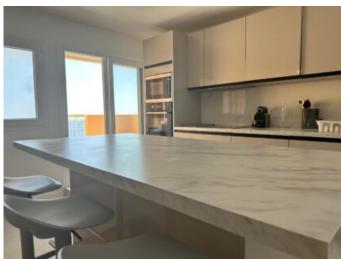

## South-Facing, Renovated, and Ready to Enjoy

Located on an upper floor of a well-maintained residence with lift, this **75 sqm apartment** features a bright **30 sqm living room with open-plan kitchen**, and **two generous terraces totalling 20 sqm**. There are two bedrooms, two modern shower rooms, and two WCs.

#### **Property Highlights:**

- 75 sqm of living space
- 2 terraces totalling 20 sqm with sea views
- 2 bedrooms | 2 shower rooms | 2 WCs

- 30 sqm living room with open kitchen
- Air-conditioning | Central heating
- Armoured door, electric blinds and shutters