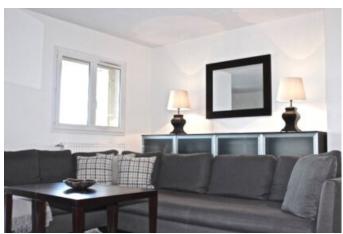

# EZE VERY NICE APARTMENT IN DUPLEX WITH BALCONY, GARDEN, PARKINGÈze (06360)

EZE VERY NICE APARTMENT IN DUPLEX OF 97,44M2 WITH VIEW ON THE MEDIEVAL VILLAGE OF EZE AND THE SEA WITH A BALCONY OF 4,34M2, A GARDEN

OF 77,84M2, PARKING AND SWIMMING POOL IN CO-PROPERTY. THE APARTMENT CONSISTS OF A BIG STAY OF EQUIPPED KITCHEN, TWO BEDROOMS, TWO BATHROOMS AND A GUEST TOILET.

### **Details:**

- ▶ 1 Bathroom
- ▶ 1 Kitchen
- ▶ 2 Terrace

- ▶ 1 Cellar
- ▶ 2 Bedroom
- ▶ 1 Shower

- ▶ 2 WC
- ▶ 1 Parking
- ▶ 1 Living room