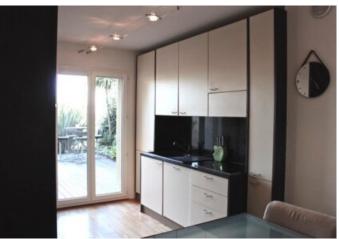

OF 77,84M2, PARKING AND SWIMMING POOL IN CO-PROPERTY. THE APARTMENT CONSISTS OF A BIG STAY OF EQUIPPED KITCHEN, TWO BEDROOMS, TWO BATHROOMS AND A GUEST TOILET.

### **Details:**

- ▶ 1 Bathroom
- ▶ 1 Kitchen
- ▶ 2 Terrace

- ▶ 1 Cellar
- ▶ 2 Bedroom
- ▶ 1 Shower

- ▶ 2 WC
- ▶ 1 Parking
- ▶ 1 Living room