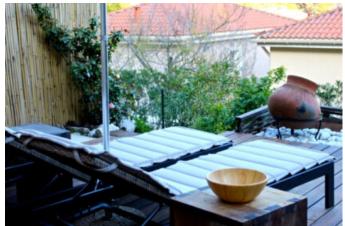

# EZE VERY NICE APARTMENT IN DUPLEX WITH BALCONY, GARDEN, PARKINGÈze (06360)

EZE VERY NICE APARTMENT IN DUPLEX OF 97,44M2 WITH VIEW ON THE MEDIEVAL VILLAGE OF EZE AND THE SEA WITH A BALCONY OF 4,34M2, A GARDEN

OF 77,84M2, PARKING AND SWIMMING POOL IN CO-PROPERTY. THE APARTMENT CONSISTS OF A BIG STAY OF EQUIPPED KITCHEN, TWO BEDROOMS, TWO BATHROOMS AND A GUEST TOILET.

### **Details:**

- ▶ 1 Bathroom
- ▶ 1 Kitchen
- ▶ 2 Terrace

- ▶ 1 Cellar
- ▶ 2 Bedroom
- ▶ 1 Shower

- ▶ 2 WC
- ▶ 1 Parking
- ▶ 1 Living room