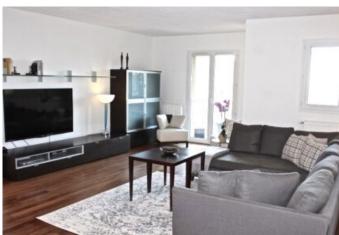

# EZE VERY NICE APARTMENT IN DUPLEX WITH BALCONY, GARDEN, PARKINGÈze (06360)

EZE VERY NICE APARTMENT IN DUPLEX OF 97,44M2 WITH VIEW ON THE MEDIEVAL VILLAGE OF EZE AND THE SEA WITH A BALCONY OF 4,34M2, A GARDEN

OF 77,84M2, PARKING AND SWIMMING POOL IN CO-PROPERTY. THE APARTMENT CONSISTS OF A BIG STAY OF EQUIPPED KITCHEN, TWO BEDROOMS, TWO BATHROOMS AND A GUEST TOILET.

### **Details:**

- ▶ 1 Bathroom
- ▶ 1 Kitchen
- ▶ 2 Terrace

- ▶ 1 Cellar
- ▶ 2 Bedroom
- ▶ 1 Shower

- ▶ 2 WC
- ▶ 1 Parking
- ▶ 1 Living room