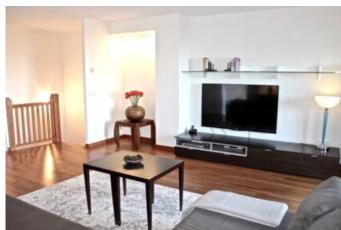

# EZE VERY NICE APARTMENT IN DUPLEX WITH BALCONY, GARDEN, PARKINGÈze (06360)

EZE VERY NICE APARTMENT IN DUPLEX OF 97,44M2 WITH VIEW ON THE MEDIEVAL VILLAGE OF EZE AND THE SEA WITH A BALCONY OF 4,34M2, A GARDEN

OF 77,84M2, PARKING AND SWIMMING POOL IN CO-PROPERTY. THE APARTMENT CONSISTS OF A BIG STAY OF EQUIPPED KITCHEN, TWO BEDROOMS, TWO BATHROOMS AND A GUEST TOILET.

### **Details:**

- ▶ 1 Bathroom
- ▶ 1 Kitchen
- ▶ 2 Terrace

- ▶ 1 Cellar
- ▶ 2 Bedroom
- ▶ 1 Shower

- ▶ 2 WC
- ▶ 1 Parking
- ▶ 1 Living room