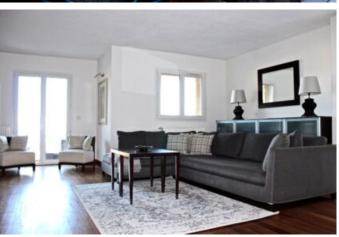

# EZE VERY NICE APARTMENT IN DUPLEX WITH BALCONY, GARDEN, PARKINGÈze (06360)

EZE VERY NICE APARTMENT IN DUPLEX OF 97,44M2 WITH VIEW ON THE MEDIEVAL VILLAGE OF EZE AND THE SEA WITH A BALCONY OF 4,34M2, A GARDEN

OF 77,84M2, PARKING AND SWIMMING POOL IN CO-PROPERTY. THE APARTMENT CONSISTS OF A BIG STAY OF EQUIPPED KITCHEN, TWO BEDROOMS, TWO BATHROOMS AND A GUEST TOILET.

### **Details:**

- ▶ 1 Bathroom
- ▶ 1 Kitchen
- ▶ 2 Terrace

- ▶ 1 Cellar
- ▶ 2 Bedroom
- ▶ 1 Shower

- ▶ 2 WC
- ▶ 1 Parking
- ▶ 1 Living room