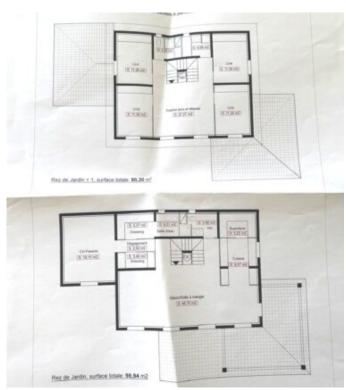

## **Description:**

Sospel, For the nature lovers only. Very well renovated villa of about totally 183sqm on 1700sqm flat land. Open view over the hills of Sospel. Perfect quiet area. Facing south-west. The house offer you: Living room of 50sqm with a dinning room ,independent kitchen ,5 bedrooms , 3 bathrooms, 2 separate toilets, Terraces, swimming pool ,Double glazing, large windows, Crawl space, Outdoor lighting, Parking for 5 cars. This house is only 1500m from the town center, shops, restaurants, bus.

#### **Details:**

- ▶ 1 Bathroom
- ▶ 1 Kitchen
- ▶ 5 Parking
- ▶ 1 Living room
- Features:
- Pool
- Double glazing
- Calm
- Electric blinds
- Fenced
- Quiet neighborhood

- ▶ 1 Cellar
- ▶ 1 Dining room
- ▶ 3 Terrace
- ▶ 1 Workshop
- Pool house
- Automatic watering
- Secured residence
- Visitor parking
- Marked

- ▶ 3 WC
- ▶ 5 Bedroom
- ▶ 2 Shower
- Bedroom on ground floor
- Laundry room
- Reinforced door
- Absolute calm
- Fruit trees