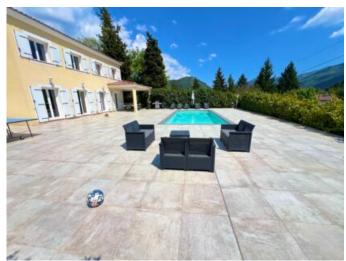

## **Description:**

Sospel, For the nature lovers only. Very well renovated villa of about totally 183sqm on 1700sqm flat land. Open view over the hills of Sospel. Perfect quiet area. Facing south-west. The house offer you: Living room of 50sqm with a dinning room ,independent kitchen ,5 bedrooms , 3 bathrooms, 2 separate toilets, Terraces, swimming pool ,Double glazing, large windows, Crawl space, Outdoor lighting, Parking for 5 cars. This house is only 1500m from the town center, shops, restaurants, bus.

#### **Details:**

- ▶ 1 Bathroom
- ▶ 1 Kitchen
- ▶ 5 Parking
- ▶ 1 Living room
- Features:
- Pool
- Double glazing
- Calm
- Electric blinds
- Fenced
- Quiet neighborhood

- ▶ 1 Cellar
- ▶ 1 Dining room
- ▶ 3 Terrace
- ▶ 1 Workshop
- Pool house
- Automatic watering
- Secured residence
- Visitor parking
- Marked