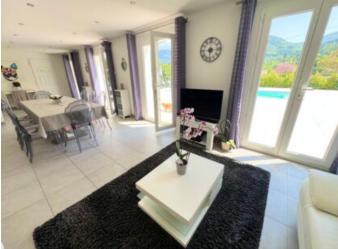

## **Description:**

Sospel, For the nature lovers only. Very well renovated villa of about totally 183sqm on 1700sqm flat land. Open view over the hills of Sospel. Perfect quiet area. Facing south-west. The house offer you: Living room of 50sqm with a dinning room ,independent kitchen ,5 bedrooms , 3 bathrooms, 2 separate toilets, Terraces, swimming pool ,Double glazing, large windows, Crawl space, Outdoor lighting, Parking for 5 cars. This house is only 1500m from the town center, shops, restaurants, bus.

#### **Details:**

- ▶ 1 Bathroom
- ▶ 1 Kitchen
- ▶ 5 Parking
- ▶ 1 Living room
- Features:
- Pool
- Double glazing
- Calm
- Electric blinds
- Fenced
- Quiet neighborhood

- ▶ 1 Cellar
- ▶ 1 Dining room
- ▶ 3 Terrace
- ▶ 1 Workshop
- Pool house
- Automatic watering
- Secured residence
- Visitor parking
- Marked