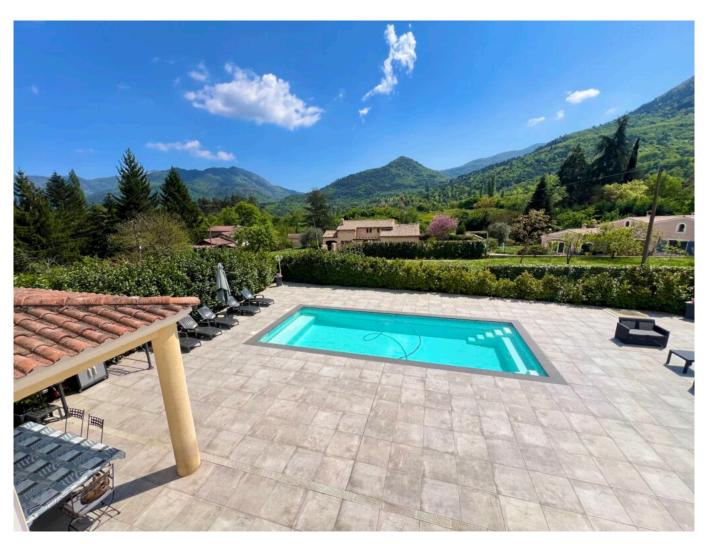

# Villa Menton

View ower the hils, near town center, quiet area , pool

Price: 815 000 € 183m² (1970sq ft)

## **Description:**

Sospel, For the nature lovers only. Very well renovated villa of about totally 183sqm on 1700sqm flat land. Open view over the hills of Sospel. Perfect quiet area. Facing south-west. The house offer you: Living room of 50sqm with a dinning room ,independent kitchen ,5 bedrooms , 3 bathrooms, 2 separate toilets, Terraces, swimming pool ,Double glazing, large windows, Crawl space, Outdoor lighting, Parking for 5 cars. This house is only 1500m from the town center, shops, restaurants, bus.

#### **Details:**

- ▶ 1 Bathroom
- ▶ 1 Kitchen
- ▶ 5 Parking
- ▶ 1 Living room
- Features:
- Pool
- Double glazing
- Calm
- Electric blinds
- Fenced
- Quiet neighborhood

- ▶ 1 Cellar
- ▶ 1 Dining room
- ▶ 3 Terrace
- ▶ 1 Workshop
- Pool house
- Automatic watering
- Secured residence
- Visitor parking
- Marked