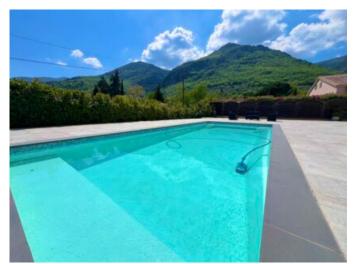

## **Description:**

Sospel, For the nature lovers only. Very well renovated villa of about totally 183sqm on 1700sqm flat land. Open view over the hills of Sospel. Perfect quiet area. Facing south-west. The house offer you: Living room of 50sqm with a dinning room ,independent kitchen ,5 bedrooms , 3 bathrooms, 2 separate toilets, Terraces, swimming pool ,Double glazing, large windows, Crawl space, Outdoor lighting, Parking for 5 cars. This house is only 1500m from the town center, shops, restaurants, bus.

#### **Details:**

- ▶ 1 Bathroom
- ▶ 1 Kitchen
- ▶ 5 Parking
- ▶ 1 Living room
- Features:
- Pool
- Double glazing
- Calm
- Electric blinds
- Fenced
- Quiet neighborhood

- ▶ 1 Cellar
- ▶ 1 Dining room
- ▶ 3 Terrace
- ▶ 1 Workshop
- Pool house
- Automatic watering
- Secured residence
- Visitor parking
- Marked