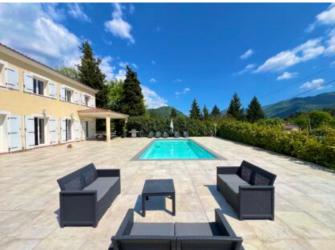

## **Description:**

Sospel, For the nature lovers only. Very well renovated villa of about totally 183sqm on 1700sqm flat land. Open view over the hills of Sospel. Perfect quiet area. Facing south-west. The house offer you: Living room of 50sqm with a dinning room ,independent kitchen ,5 bedrooms , 3 bathrooms, 2 separate toilets, Terraces, swimming pool ,Double glazing, large windows, Crawl space, Outdoor lighting, Parking for 5 cars. This house is only 1500m from the town center, shops, restaurants, bus.

#### **Details:**

- ▶ 1 Bathroom
- ▶ 1 Kitchen
- ▶ 5 Parking
- ▶ 1 Living room
- Features:
- Pool
- Double glazing
- Calm
- Electric blinds
- Fenced
- Quiet neighborhood

- ▶ 1 Cellar
- ▶ 1 Dining room
- ▶ 3 Terrace
- ▶ 1 Workshop
- Pool house
- Automatic watering
- Secured residence
- Visitor parking
- Marked