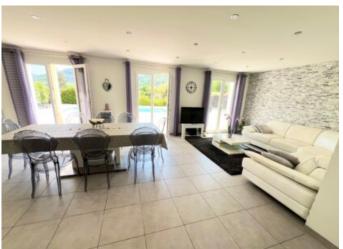

## **Description:**

Sospel, For the nature lovers only. Very well renovated villa of about totally 183sqm on 1700sqm flat land. Open view over the hills of Sospel. Perfect quiet area. Facing south-west. The house offer you: Living room of 50sqm with a dinning room ,independent kitchen ,5 bedrooms , 3 bathrooms, 2 separate toilets, Terraces, swimming pool ,Double glazing, large windows, Crawl space, Outdoor lighting, Parking for 5 cars. This house is only 1500m from the town center, shops, restaurants, bus.

#### **Details:**

- ▶ 1 Bathroom
- ▶ 1 Kitchen
- ▶ 5 Parking
- ▶ 1 Living room
- Features:
- Pool
- Double glazing
- Calm
- Electric blinds
- Fenced
- Quiet neighborhood

- ▶ 1 Cellar
- ▶ 1 Dining room
- ▶ 3 Terrace
- ▶ 1 Workshop
- Pool house
- Automatic watering
- Secured residence
- Visitor parking
- Marked