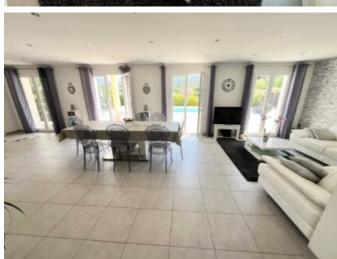

## **Description:**

Sospel, For the nature lovers only. Very well renovated villa of about totally 183sqm on 1700sqm flat land. Open view over the hills of Sospel. Perfect quiet area. Facing south-west. The house offer you: Living room of 50sqm with a dinning room ,independent kitchen ,5 bedrooms , 3 bathrooms, 2 separate toilets, Terraces, swimming pool ,Double glazing, large windows, Crawl space, Outdoor lighting, Parking for 5 cars. This house is only 1500m from the town center, shops, restaurants, bus.

#### **Details:**

- ▶ 1 Bathroom
- ▶ 1 Kitchen
- ▶ 5 Parking
- ▶ 1 Living room
- Features:
- Pool
- Double glazing
- Calm
- Electric blinds
- Fenced
- Quiet neighborhood

- ▶ 1 Cellar
- ▶ 1 Dining room
- ▶ 3 Terrace
- ▶ 1 Workshop
- Pool house
- Automatic watering
- Secured residence
- Visitor parking
- Marked