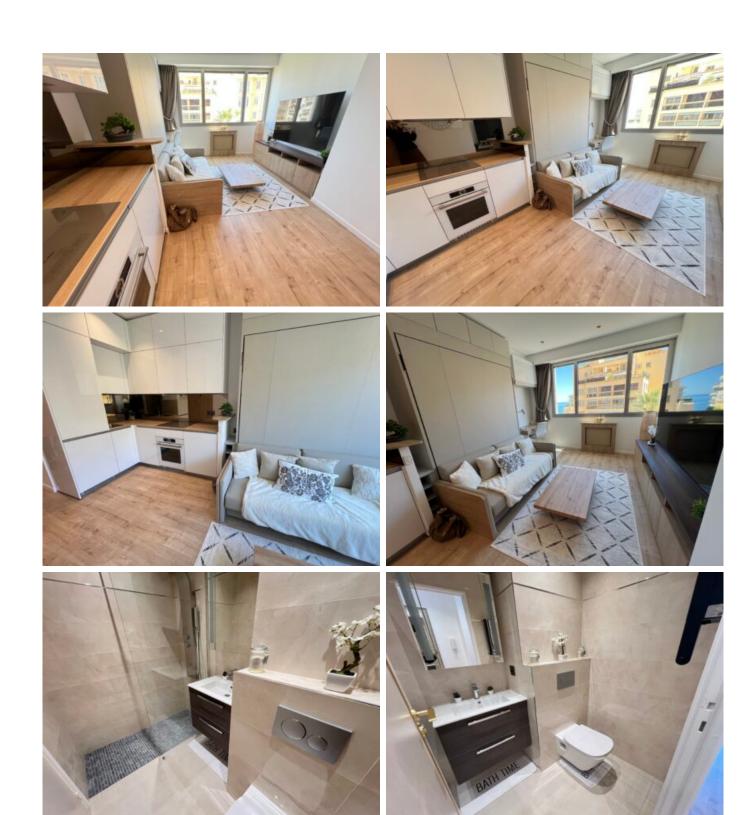

#### **Property Highlights:**

- 28 sqm renovated studio apartment
- Lift access | Quiet and secure
- **Sea view** from 4th floor balcony
- Private or company ownership allowed
- Château Périgord residence
- Excellent rental income potential

This studio offers everything: sea view, location, rental income, and Monaco elegance — all in one address.

| Reference ad: gosi    |                     |                     |
|-----------------------|---------------------|---------------------|
| Year of construction: | <b>DPE:</b> N/C     | GES: N/C            |
| Charges:              |                     |                     |
| Taxes:                |                     |                     |
| Details:              |                     |                     |
| ▶ 1 WC                | ► 1 Kitchen         | ▶ 1 Bedroom         |
| ► 1 Shower            | ▶ 1 Living room     |                     |
| Features:             |                     |                     |
| ■ Double glazing      | ■ Lift              | ■ Secured residence |
| ■ Reinforced door     | ■ Electric shutters | ■ Building-estata   |