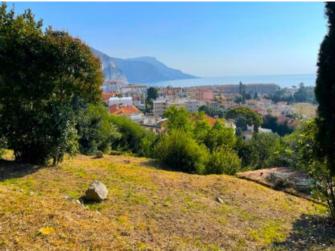

## BEAULIEU-SUR-MER MAGNIFICENT LAND WITH PANORAMIC SEA VIEW - BUILDING PERMIT GRANTED AND PURGEDBeaulieusur-Mer (06310)

Rare building plot of 1000m2 located a stone's throw from the center of Beaulieu-Sur-Mer and with a breathtaking view of the sea. Permit filed for the construction of a sumptuous villa of 211m2 with swimming pool, wooded garden and garage. Features: air conditioning, double glazing, fiber, electric gate, alarm, swimming pool, mains drainage, home automation, carport.