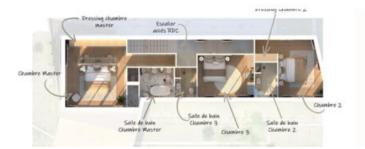

## BEAULIEU-SUR-MER MAGNIFICENT LAND WITH PANORAMIC SEA VIEW - BUILDING PERMIT GRANTED AND PURGEDBeaulieusur-Mer (06310)

Rare building plot of 1000m2 located a stone's throw from the center of Beaulieu-Sur-Mer and with a breathtaking view of the sea. Permit filed for the construction of a sumptuous villa of 211m2 with swimming pool, wooded garden and garage. Features: air conditioning, double glazing, fiber, electric gate, alarm, swimming pool, mains drainage, home automation, carport.