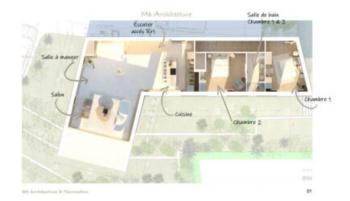

## BEAULIEU-SUR-MER MAGNIFICENT LAND WITH PANORAMIC SEA VIEW - BUILDING PERMIT GRANTED AND PURGEDBeaulieusur-Mer (06310)

Rare building plot of 1000m2 located a stone's throw from the center of Beaulieu-Sur-Mer and with a breathtaking view of the sea. Permit filed for the construction of a sumptuous villa of 211m2 with swimming pool, wooded garden and garage. Features: air conditioning, double glazing, fiber, electric gate, alarm, swimming pool, mains drainage, home automation, carport.