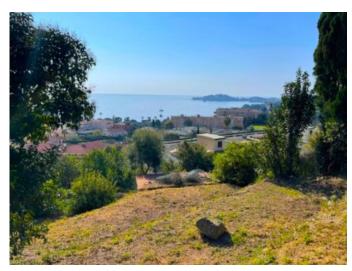

## BEAULIEU-SUR-MER MAGNIFICENT LAND WITH PANORAMIC SEA VIEW - BUILDING PERMIT GRANTED AND PURGEDBeaulieusur-Mer (06310)

Rare building plot of 1000m2 located a stone's throw from the center of Beaulieu-Sur-Mer and with a breathtaking view of the sea. Permit filed for the construction of a sumptuous villa of 211m2 with swimming pool, wooded garden and garage. Features: air conditioning, double glazing, fiber, electric gate, alarm, swimming pool, mains drainage, home automation, carport.