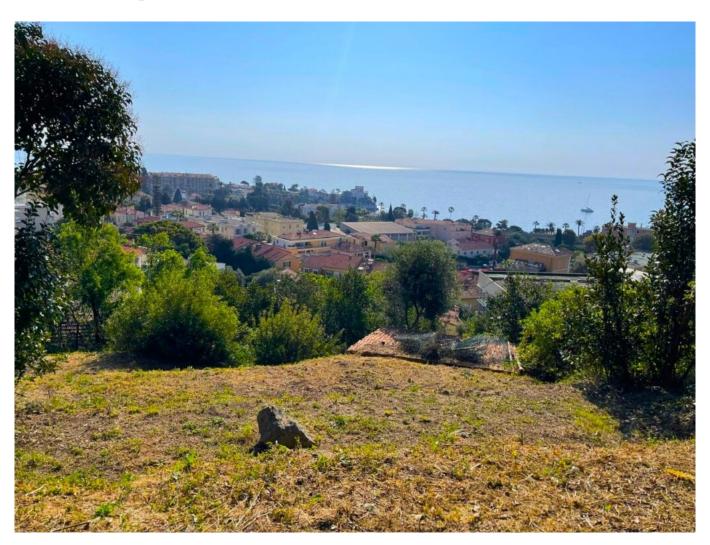

## BEAULIEU-SUR-MER MAGNIFICENT LAND WITH PANORAMIC SEA VIEW - BUILDING PERMIT GRANTED AND PURGEDBeaulieusur-Mer (06310)

Rare building plot of 1000m2 located a stone's throw from the center of Beaulieu-Sur-Mer and with a breathtaking view of the sea. Permit filed for the construction of a sumptuous villa of 211m2 with swimming pool, wooded garden and garage. Features: air conditioning, double glazing, fiber, electric gate, alarm, swimming pool, mains drainage, home automation, carport.