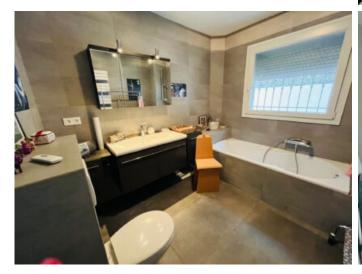

#### **Description:**

La Turbie, French Riviera, Sea view ,Magnificent detached villa on 2 levels of Provencal type of 170M2 on a plot of 500M2. The villa consists of a large living room with insert fireplace, a dining room, an equipped kitchen, a utility room (pantry), a guest toilet with hand basin. Upstairs: A master bedroom with designer bathroom and toilet, two bedrooms, one with a balcony, a designer shower room, a Japanese toilet, two dressing rooms, a laundry room. A swimming pool, terraces and Mediterranean plants as well as a large cellar (converted crawl space) complete this well. The villa is connected to mains drainage. Services: Gas central heating, bay windows, underfloor heating upstairs, watering, electric gate, swimming pool (counter-current swimming), terrace converted into a lounge with blinds and lights, arbi cars, video phone, a spring. Very high-end finishes and materials.

### **Details:**

- ▶ 1 Bathroom
- ▶ 1 Kitchen
- ► 6 Parking
- ► 1 Living room