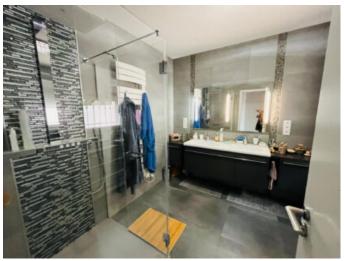

#### **Description:**

La Turbie, French Riviera, Sea view ,Magnificent detached villa on 2 levels of Provencal type of 170M2 on a plot of 500M2. The villa consists of a large living room with insert fireplace, a dining room, an equipped kitchen, a utility room (pantry), a guest toilet with hand basin. Upstairs: A master bedroom with designer bathroom and toilet, two bedrooms, one with a balcony, a designer shower room, a Japanese toilet, two dressing rooms, a laundry room. A swimming pool, terraces and Mediterranean plants as well as a large cellar (converted crawl space) complete this well. The villa is connected to mains drainage. Services: Gas central heating, bay windows, underfloor heating upstairs, watering, electric gate, swimming pool (counter-current swimming), terrace converted into a lounge with blinds and lights, arbi cars, video phone, a spring. Very high-end finishes and materials.

### **Details:**

- ▶ 1 Bathroom
- ▶ 1 Kitchen
- ► 6 Parking
- ► 1 Living room