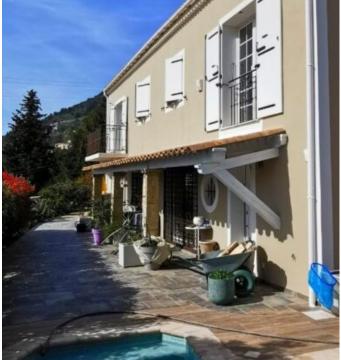

#### **Description:**

La Turbie, French Riviera, Sea view ,Magnificent detached villa on 2 levels of Provencal type of 170M2 on a plot of 500M2. The villa consists of a large living room with insert fireplace, a dining room, an equipped kitchen, a utility room (pantry), a guest toilet with hand basin. Upstairs: A master bedroom with designer bathroom and toilet, two bedrooms, one with a balcony, a designer shower room, a Japanese toilet, two dressing rooms, a laundry room. A swimming pool, terraces and Mediterranean plants as well as a large cellar (converted crawl space) complete this well. The villa is connected to mains drainage. Services: Gas central heating, bay windows, underfloor heating upstairs, watering, electric gate, swimming pool (counter-current swimming), terrace converted into a lounge with blinds and lights, arbi cars, video phone, a spring. Very high-end finishes and materials.

## Features:

- Pool
- Pool house
- ∎ Calm
- $\blacksquare$  Absolute calm
- Marked

- ▶ 1 Cellar
- ► 1 Dining room
- ► 3 Terrace
- Fireplace
- Double glazing
- Secured residence
- Fenced
- Fruit trees

- ► 3 WC
- ► 3 Bedroom
- ► 1 Shower
- Automatic gate
- Laundry room
- Reinforced door
- Tracking
- Jacuzzi spa