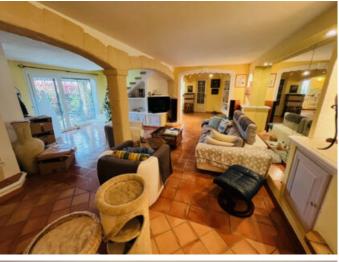

#### **Description:**

La Turbie, French Riviera, Sea view ,Magnificent detached villa on 2 levels of Provencal type of 170M2 on a plot of 500M2. The villa consists of a large living room with insert fireplace, a dining room, an equipped kitchen, a utility room (pantry), a guest toilet with hand basin. Upstairs: A master bedroom with designer bathroom and toilet, two bedrooms, one with a balcony, a designer shower room, a Japanese toilet, two dressing rooms, a laundry room. A swimming pool, terraces and Mediterranean plants as well as a large cellar (converted crawl space) complete this well. The villa is connected to mains drainage. Services: Gas central heating, bay windows, underfloor heating upstairs, watering, electric gate, swimming pool (counter-current swimming), terrace converted into a lounge with blinds and lights, arbi cars, video phone, a spring. Very high-end finishes and materials.