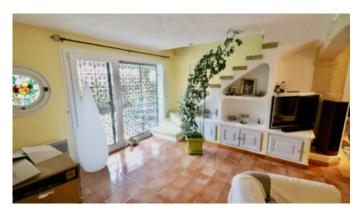

#### **Description:**

La Turbie, French Riviera, Sea view ,Magnificent detached villa on 2 levels of Provencal type of 170M2 on a plot of 500M2. The villa consists of a large living room with insert fireplace, a dining room, an equipped kitchen, a utility room (pantry), a guest toilet with hand basin. Upstairs: A master bedroom with designer bathroom and toilet, two bedrooms, one with a balcony, a designer shower room, a Japanese toilet, two dressing rooms, a laundry room. A swimming pool, terraces and Mediterranean plants as well as a large cellar (converted crawl space) complete this well. The villa is connected to mains drainage. Services: Gas central heating, bay windows, underfloor heating upstairs, watering, electric gate, swimming pool (counter-current swimming), terrace converted into a lounge with blinds and lights, arbi cars, video phone, a spring. Very high-end finishes and materials.