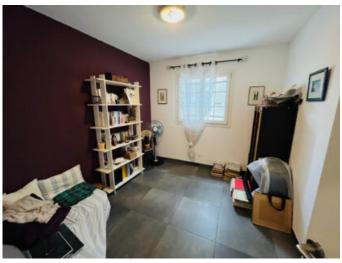

#### **Description:**

La Turbie, French Riviera, Sea view ,Magnificent detached villa on 2 levels of Provencal type of 170M2 on a plot of 500M2. The villa consists of a large living room with insert fireplace, a dining room, an equipped kitchen, a utility room (pantry), a guest toilet with hand basin. Upstairs: A master bedroom with designer bathroom and toilet, two bedrooms, one with a balcony, a designer shower room, a Japanese toilet, two dressing rooms, a laundry room. A swimming pool, terraces and Mediterranean plants as well as a large cellar (converted crawl space) complete this well. The villa is connected to mains drainage. Services: Gas central heating, bay windows, underfloor heating upstairs, watering, electric gate, swimming pool (counter-current swimming), terrace converted into a lounge with blinds and lights, arbi cars, video phone, a spring. Very high-end finishes and materials.

### **Details:**

- ▶ 1 Bathroom
- ▶ 1 Kitchen
- ► 6 Parking
- ► 1 Living room