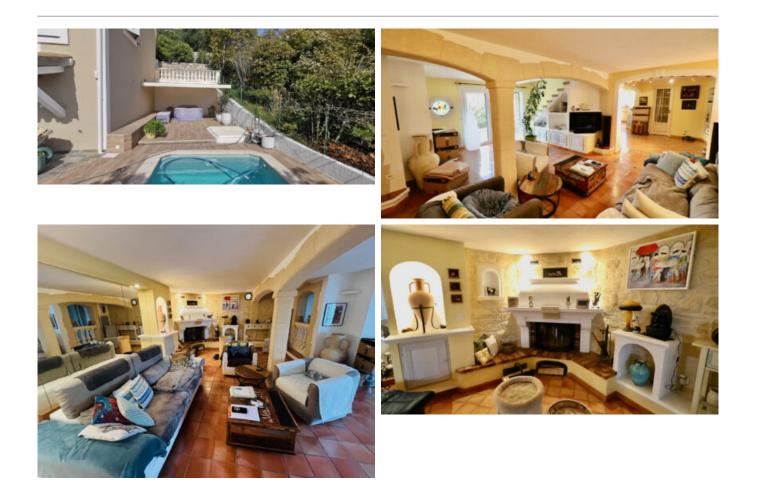

#### **Description:**

La Turbie, French Riviera, Sea view ,Magnificent detached villa on 2 levels of Provencal type of 170M2 on a plot of 500M2. The villa consists of a large living room with insert fireplace, a dining room, an equipped kitchen, a utility room (pantry), a guest toilet with hand basin. Upstairs: A master bedroom with designer bathroom and toilet, two bedrooms, one with a balcony, a designer shower room, a Japanese toilet, two dressing rooms, a laundry room. A swimming pool, terraces and Mediterranean plants as well as a large cellar (converted crawl space) complete this well. The villa is connected to mains drainage. Services: Gas central heating, bay windows, underfloor heating upstairs, watering, electric gate, swimming pool (counter-current swimming), terrace converted into a lounge with blinds and lights, arbi cars, video phone, a spring. Very high-end finishes and materials.

## Features:

- Pool
- Pool house
- ∎ Calm
- $\blacksquare$  Absolute calm
- Marked

- ▶ 1 Cellar
- ► 1 Dining room
- ► 3 Terrace
- Fireplace
- Double glazing
- Secured residence
- Fenced
- Fruit trees

- ► 3 WC
- ► 3 Bedroom
- ► 1 Shower
- Automatic gate
- Laundry room
- Reinforced door
- Tracking
- Jacuzzi spa