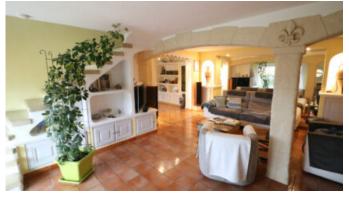

#### **Description:**

La Turbie, French Riviera, Sea view ,Magnificent detached villa on 2 levels of Provencal type of 170M2 on a plot of 500M2. The villa consists of a large living room with insert fireplace, a dining room, an equipped kitchen, a utility room (pantry), a guest toilet with hand basin. Upstairs: A master bedroom with designer bathroom and toilet, two bedrooms, one with a balcony, a designer shower room, a Japanese toilet, two dressing rooms, a laundry room. A swimming pool, terraces and Mediterranean plants as well as a large cellar (converted crawl space) complete this well. The villa is connected to mains drainage. Services: Gas central heating, bay windows, underfloor heating upstairs, watering, electric gate, swimming pool (counter-current swimming), terrace converted into a lounge with blinds and lights, arbi cars, video phone, a spring. Very high-end finishes and materials.