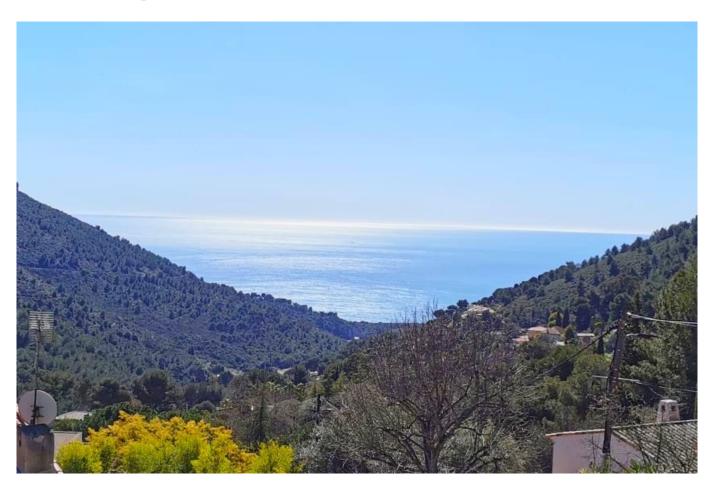

# Villa La Turbie

Sea view, near old town of La Turbie Price: 1 290 000 € 170m<sup>2</sup> (1830sq ft)

#### **Description:**

La Turbie, French Riviera, Sea view ,Magnificent detached villa on 2 levels of Provencal type of 170M2 on a plot of 500M2. The villa consists of a large living room with insert fireplace, a dining room, an equipped kitchen, a utility room (pantry), a guest toilet with hand basin. Upstairs: A master bedroom with designer bathroom and toilet, two bedrooms, one with a balcony, a designer shower room, a Japanese toilet, two dressing rooms, a laundry room. A swimming pool, terraces and Mediterranean plants as well as a large cellar (converted crawl space) complete this well. The villa is connected to mains drainage. Services: Gas central heating, bay windows, underfloor heating upstairs, watering, electric gate, swimming pool (counter-current swimming), terrace converted into a lounge with blinds and lights, arbi cars, video phone, a spring. Very high-end finishes and materials.