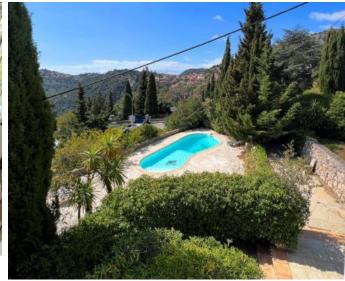

## Villa La Turbie

Open sea view, near MONACO

Price: 2 650 000 € 200m<sup>2</sup> (2153sq ft)

## **Description:**

Construction possibility of 150sqm of individual villa with garages and pool, possibility of deviding of the land. Monaco Birds Eye View Villa - Hills of Monaco For Rent La Turbie - Monaco Hills - original French village , Birds' Eye View of Monaco Sea, Mountains and the Village in La Turbie Mountains view and open sea view, Original classic style house. For the nature lovers only, Next door Monaco .Enjoy beautiful gardens, flowers, outside space and beautiful views you see and the hills of 360 degrees. The property of 200sqm is close to Lovely restaurants, food markets and glamorous in the heart of the old town of La Turbie . Monaco only 15 mins drive away, swimming pool. Land of 2700sqm . La Turbie Village with many restaurants, bars and food shops ,Historic walks to the mountains and forests, Lovely trips to Monte Carlo and Monaco night life only 15 min. Away. Monaco Golf Club is only at 4 kms

▶ 2 Shower

**Features:** 

■ Pool

■ Pool house

■ Automatic watering

■ Secured residence

■ Fenced

■ Fruit trees