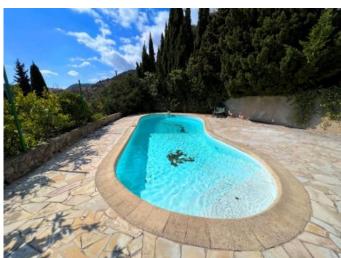

▶ 2 Shower

**Features:** 

■ Pool

■ Pool house

■ Automatic watering

■ Secured residence

■ Fenced

■ Fruit trees