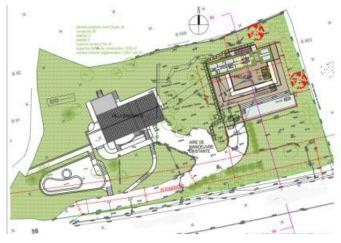

## **Description:**

Construction possibility of 150sqm of individual villa with garages and pool, possibility of deviding of the land. Monaco Birds Eye View Villa - Hills of Monaco For Rent La Turbie - Monaco Hills - original French village , Birds' Eye View of Monaco Sea, Mountains and the Village in La Turbie Mountains view and open sea view, Original classic style house. For the nature lovers only, Next door Monaco .Enjoy beautiful gardens, flowers, outside space and beautiful views you see and the hills of 360 degrees. The property of 200sqm is close to Lovely restaurants, food markets and glamorous in the heart of the old town of La Turbie . Monaco only 15 mins drive away, swimming pool. Land of 2700sqm . La Turbie Village with many restaurants, bars and food shops ,Historic walks to the mountains and forests, Lovely trips to Monte Carlo and Monaco night life only 15 min. Away. Monaco Golf Club is only at 4 kms

■ Calm

■ Visitor parking

■ Divisible parcel