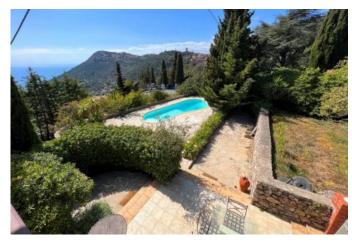

## **Description:**

Construction possibility of 150sqm of individual villa with garages and pool, possibility of deviding of the land. Monaco Birds Eye View Villa - Hills of Monaco For Rent La Turbie - Monaco Hills - original French village , Birds' Eye View of Monaco Sea, Mountains and the Village in La Turbie Mountains view and open sea view, Original classic style house. For the nature lovers only, Next door Monaco .Enjoy beautiful gardens, flowers, outside space and beautiful views you see and the hills of 360 degrees. The property of 200sqm is close to Lovely restaurants, food markets and glamorous in the heart of the old town of La Turbie . Monaco only 15 mins drive away, swimming pool. Land of 2700sqm . La Turbie Village with many restaurants, bars and food shops ,Historic walks to the mountains and forests, Lovely trips to Monte Carlo and Monaco night life only 15 min. Away. Monaco Golf Club is only at 4 kms

▶ 2 Shower

**Features:** 

■ Pool

■ Pool house

■ Automatic watering

■ Secured residence

■ Fenced

■ Fruit trees