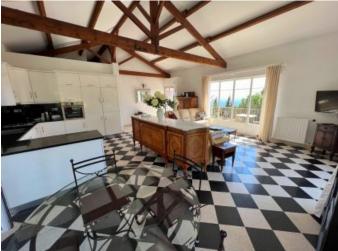

Open sea view from all rooms. Villa on 2 levels and divided into 2 apartments , parking space for 6 cars , Entrance level : living room with terrace and open kitchen , bathroom , dining room , open into the largest terraces. 2 bedrooms and 2 bathrooms. Grand level : living room , kitchen , 3 bedrooms and 3 bathrooms open into the terrace.

▶ 1 Garage

▶ 2 Kitchen

▶ 4 Parking

▶ 2 Living room

▶ 1 Cellar

▶ 2 Dining room

▶ 2 Terrace

▶ 1 Workshop