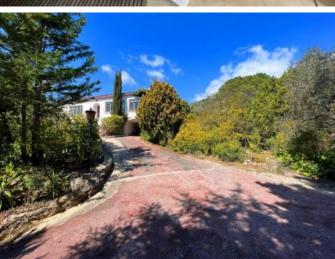

## Villa La Turbie

Open sea view, near MONACO

Price: 2 650 000 € 200m<sup>2</sup> (2153sq ft)

## **Description:**

Construction possibility of 150sqm of individual villa with garages and pool, possibility of deviding of the land. Monaco Birds Eye View Villa - Hills of Monaco For Rent La Turbie - Monaco Hills - original French village , Birds' Eye View of Monaco Sea, Mountains and the Village in La Turbie Mountains view and open sea view, Original classic style house. For the nature lovers only, Next door Monaco .Enjoy beautiful gardens, flowers, outside space and beautiful views you see and the hills of 360 degrees. The property of 200sqm is close to Lovely restaurants, food markets and glamorous in the heart of the old town of La Turbie . Monaco only 15 mins drive away, swimming pool. Land of 2700sqm . La Turbie Village with many restaurants, bars and food shops ,Historic walks to the mountains and forests, Lovely trips to Monte Carlo and Monaco night life only 15 min. Away. Monaco Golf Club is only at 4 kms

Open sea view from all rooms. Villa on 2 levels and divided into 2 apartments , parking space for 6 cars , Entrance level : living room with terrace and open kitchen , bathroom , dining room , open into the largest terraces. 2 bedrooms and 2 bathrooms. Grand level : living room , kitchen , 3 bedrooms and 3 bathrooms open into the terrace.