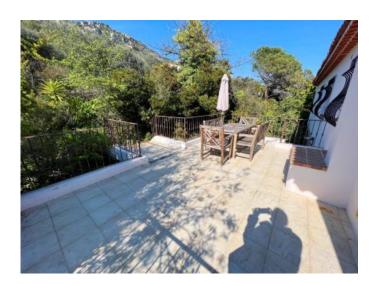

Open sea view from all rooms. Villa on 2 levels and divided into 2 apartments , parking space for 6 cars , Entrance level : living room with terrace and open kitchen , bathroom , dining room , open into the largest terraces. 2 bedrooms and 2 bathrooms. Grand level : living room , kitchen , 3 bedrooms and 3 bathrooms open into the terrace.

▶ 1 Garage

▶ 2 Kitchen

▶ 4 Parking

▶ 2 Living room

▶ 1 Cellar

▶ 2 Dining room

▶ 2 Terrace

▶ 1 Workshop