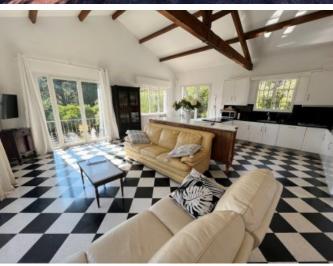

Open sea view from all rooms. Villa on 2 levels and divided into 2 apartments , parking space for 6 cars , Entrance level : living room with terrace and open kitchen , bathroom , dining room , open into the largest terraces. 2 bedrooms and 2 bathrooms. Grand level : living room , kitchen , 3 bedrooms and 3 bathrooms open into the terrace.

▶ 1 Garage

▶ 2 Kitchen

▶ 4 Parking

▶ 2 Living room

▶ 1 Cellar

▶ 2 Dining room

▶ 2 Terrace

▶ 1 Workshop