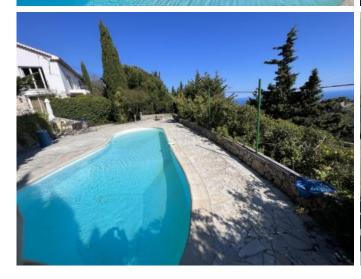

## **Description:**

Construction possibility of 150sqm of individual villa with garages and pool, possibility of deviding of the land. Monaco Birds Eye View Villa - Hills of Monaco For Rent La Turbie - Monaco Hills - original French village , Birds' Eye View of Monaco Sea, Mountains and the Village in La Turbie Mountains view and open sea view, Original classic style house. For the nature lovers only, Next door Monaco .Enjoy beautiful gardens, flowers, outside space and beautiful views you see and the hills of 360 degrees. The property of 200sqm is close to Lovely restaurants, food markets and glamorous in the heart of the old town of La Turbie . Monaco only 15 mins drive away, swimming pool. Land of 2700sqm . La Turbie Village with many restaurants, bars and food shops ,Historic walks to the mountains and forests, Lovely trips to Monte Carlo and Monaco night life only 15 min. Away. Monaco Golf Club is only at 4 kms

▶ 2 Shower

**Features:** 

■ Pool

■ Pool house

■ Automatic watering

■ Secured residence

■ Fenced

■ Fruit trees