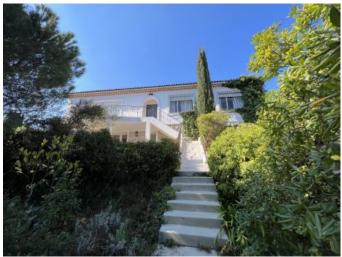

## Villa La Turbie

Open sea view, near MONACO

Price: 2 650 000 € 200m<sup>2</sup> (2153sq ft)

## **Description:**

Construction possibility of 150sqm of individual villa with garages and pool, possibility of deviding of the land. Monaco Birds Eye View Villa - Hills of Monaco For Rent La Turbie - Monaco Hills - original French village , Birds' Eye View of Monaco Sea, Mountains and the Village in La Turbie Mountains view and open sea view, Original classic style house. For the nature lovers only, Next door Monaco .Enjoy beautiful gardens, flowers, outside space and beautiful views you see and the hills of 360 degrees. The property of 200sqm is close to Lovely restaurants, food markets and glamorous in the heart of the old town of La Turbie . Monaco only 15 mins drive away, swimming pool. Land of 2700sqm . La Turbie Village with many restaurants, bars and food shops ,Historic walks to the mountains and forests, Lovely trips to Monte Carlo and Monaco night life only 15 min. Away. Monaco Golf Club is only at 4 kms

Open sea view from all rooms. Villa on 2 levels and divided into 2 apartments , parking space for 6 cars , Entrance level : living room with terrace and open kitchen , bathroom , dining room , open into the largest terraces. 2 bedrooms and 2 bathrooms. Grand level : living room , kitchen , 3 bedrooms and 3 bathrooms open into the terrace.