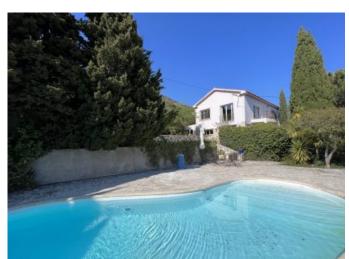

## **Description:**

Construction possibility of 150sqm of individual villa with garages and pool, possibility of deviding of the land. Monaco Birds Eye View Villa - Hills of Monaco For Rent La Turbie - Monaco Hills - original French village , Birds' Eye View of Monaco Sea, Mountains and the Village in La Turbie Mountains view and open sea view, Original classic style house. For the nature lovers only, Next door Monaco .Enjoy beautiful gardens, flowers, outside space and beautiful views you see and the hills of 360 degrees. The property of 200sqm is close to Lovely restaurants, food markets and glamorous in the heart of the old town of La Turbie . Monaco only 15 mins drive away, swimming pool. Land of 2700sqm . La Turbie Village with many restaurants, bars and food shops ,Historic walks to the mountains and forests, Lovely trips to Monte Carlo and Monaco night life only 15 min. Away. Monaco Golf Club is only at 4 kms

▶ 2 Shower

**Features:** 

■ Pool

■ Pool house

■ Automatic watering

■ Secured residence

■ Fenced

■ Fruit trees