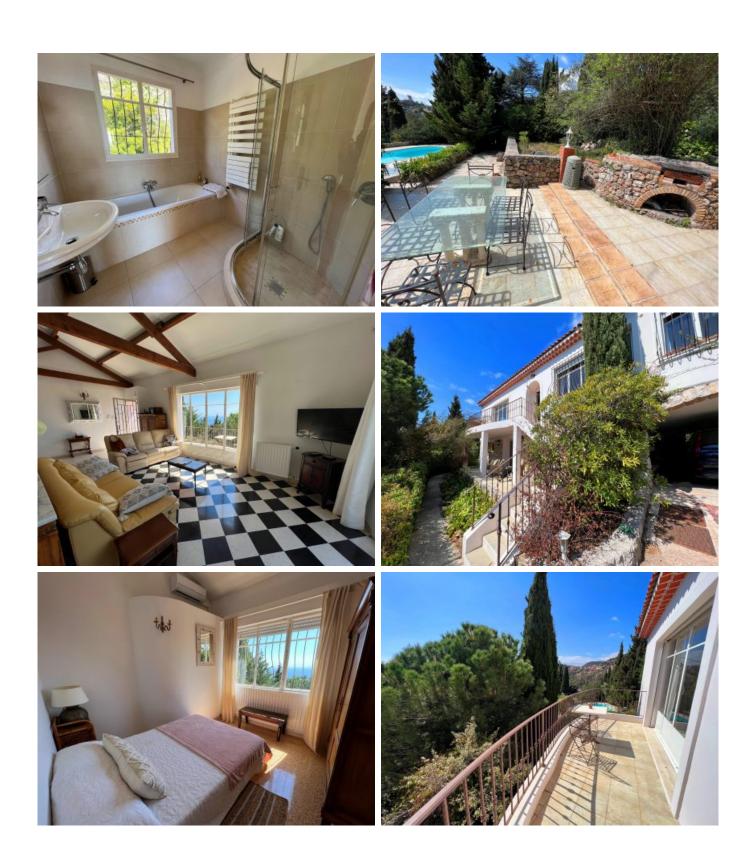

Open sea view from all rooms. Villa on 2 levels and divided into 2 apartments , parking space for 6 cars , Entrance level : living room with terrace and open kitchen , bathroom , dining room , open into the largest terraces. 2 bedrooms and 2 bathrooms. Grand level : living room , kitchen , 3 bedrooms and 3 bathrooms open into the terrace.

Reference ad: ment

**Year of construction: DPE:** N/C **GES:** N/C

**Charges:** 

**Taxes:** 

▶ 4 WC

Details:

▶ 2 Bathroom

▶ 5 Bedroom

▶ 2 Shower

**Features:** 

■ Pool

■ Pool house

■ Automatic watering

■ Secured residence

■ Fenced

■ Fruit trees

▶ 1 Garage

▶ 2 Kitchen

▶ 4 Parking

▶ 2 Living room

▶ 1 Cellar

▶ 2 Dining room

▶ 2 Terrace

▶ 1 Workshop