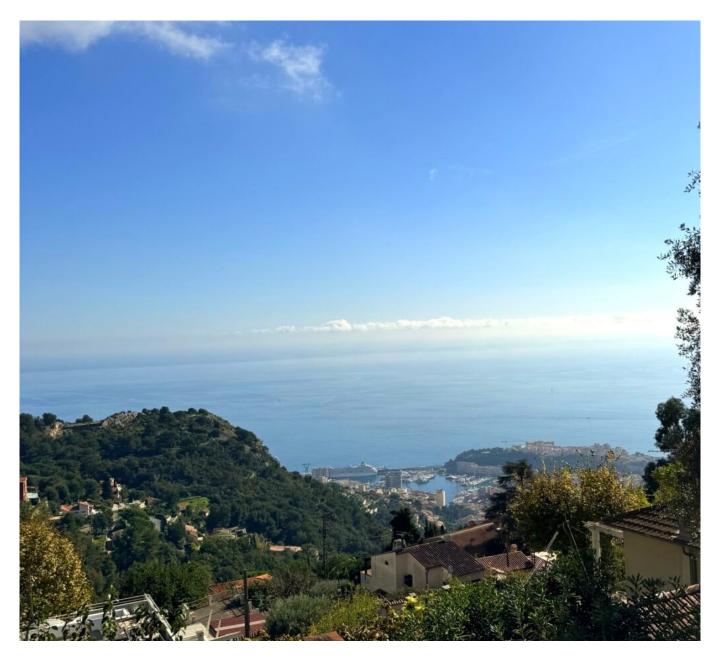

## Villa La Turbie

Sea view, terrasses , near Monaco Price: 799 000 € 110m² (1184sq ft)

## **Description**:

Open sea view, French Riviera ,La Turbie ,Close to the charming village of La Turbie, house of approximately 110m2 to refresh on a plot of land of 505m2. Magnificent sea view and principality of Monaco. The house is composed as follows: Upper level: entrance, large kitchen, living/dining room opening onto a long balcony, one bedroom and shower room with WC. Garden level: 2 adjoining bedrooms, a shower room with toilet.

A parking space and a large cellar on the ground floor complete this property. Close to the village and its shops, east exposure, magnificent sea view, lots of potential.

| Reference ad: j-la t                                     |                                                        |             |  |
|----------------------------------------------------------|--------------------------------------------------------|-------------|--|
| Year of construction:                                    | <b>DPE:</b> N/C                                        | GES: N/C    |  |
| Charges:                                                 |                                                        |             |  |
| Taxes:                                                   |                                                        |             |  |
| Details:                                                 |                                                        |             |  |
| ► 2 Bathroom                                             | ► 2 WC                                                 | ► 1 Kitchen |  |
| <ul> <li>1 Dining room</li> <li>1 Living room</li> </ul> | ► 3 Bedroom                                            | ► 1 Terrace |  |
|                                                          |                                                        |             |  |
| Features:                                                |                                                        |             |  |
| ■ Double glazing                                         | ■ Laundry room                                         | ■ Calm      |  |
| <ul> <li>Reinforced door</li> <li>Fruit trees</li> </ul> | <ul> <li>Fenced</li> <li>Ouist neighborhood</li> </ul> | Marked      |  |
| ■ FIUIL LIEES                                            | Quiet neighborhood                                     |             |  |