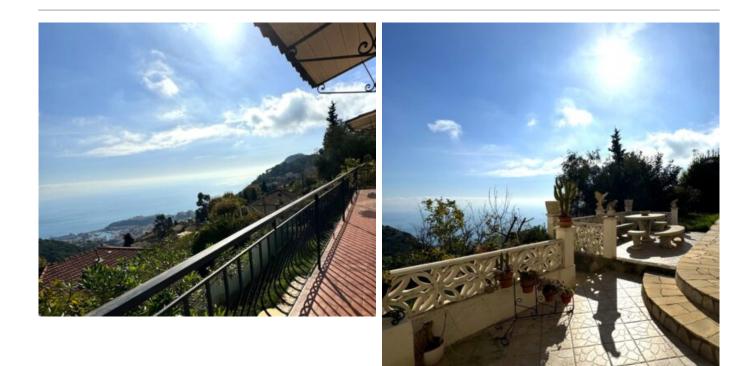

## **Description**:

Open sea view, French Riviera ,La Turbie ,Close to the charming village of La Turbie, house of approximately 110m2 to refresh on a plot of land of 505m2. Magnificent sea view and principality of Monaco. The house is composed as follows: Upper level: entrance, large kitchen, living/dining room opening onto a long balcony, one bedroom and shower room with WC. Garden level: 2 adjoining bedrooms, a shower room with toilet.

A parking space and a large cellar on the ground floor complete this property. Close to the village and its shops, east exposure, magnificent sea view, lots of potential.

| Reference ad: j-la t                                     |                                                        |             |  |
|----------------------------------------------------------|--------------------------------------------------------|-------------|--|
| Year of construction:                                    | <b>DPE:</b> N/C                                        | GES: N/C    |  |
| Charges:                                                 |                                                        |             |  |
| Taxes:                                                   |                                                        |             |  |
| Details:                                                 |                                                        |             |  |
| ► 2 Bathroom                                             | ► 2 WC                                                 | ► 1 Kitchen |  |
| <ul> <li>1 Dining room</li> <li>1 Living room</li> </ul> | ► 3 Bedroom                                            | ► 1 Terrace |  |
|                                                          |                                                        |             |  |
| Features:                                                |                                                        |             |  |
| ■ Double glazing                                         | ■ Laundry room                                         | ■ Calm      |  |
| <ul> <li>Reinforced door</li> <li>Fruit trees</li> </ul> | <ul> <li>Fenced</li> <li>Ouist neighborhood</li> </ul> | Marked      |  |
| ■ FIUIL LIEES                                            | Quiet neighborhood                                     |             |  |