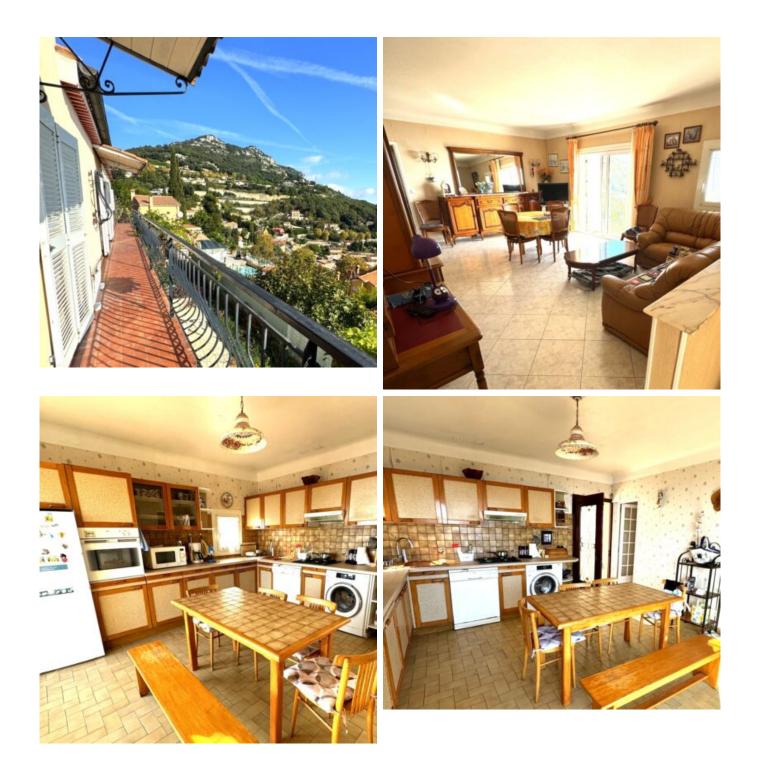

## **Description**:

Open sea view, French Riviera ,La Turbie ,Close to the charming village of La Turbie, house of approximately 110m2 to refresh on a plot of land of 505m2. Magnificent sea view and principality of Monaco. The house is composed as follows: Upper level: entrance, large kitchen, living/dining room opening onto a long balcony, one bedroom and shower room with WC. Garden level: 2 adjoining bedrooms, a shower room with toilet.

A parking space and a large cellar on the ground floor complete this property. Close to the village and its shops, east exposure, magnificent sea view, lots of potential.

| Reference ad: j-la t                                     |                                                        |             |  |
|----------------------------------------------------------|--------------------------------------------------------|-------------|--|
| Year of construction:                                    | <b>DPE:</b> N/C                                        | GES: N/C    |  |
| Charges:                                                 |                                                        |             |  |
| Taxes:                                                   |                                                        |             |  |
| Details:                                                 |                                                        |             |  |
| ► 2 Bathroom                                             | ► 2 WC                                                 | ► 1 Kitchen |  |
| <ul> <li>1 Dining room</li> <li>1 Living room</li> </ul> | ► 3 Bedroom                                            | ► 1 Terrace |  |
|                                                          |                                                        |             |  |
| Features:                                                |                                                        |             |  |
| ■ Double glazing                                         | ■ Laundry room                                         | ■ Calm      |  |
| <ul> <li>Reinforced door</li> <li>Fruit trees</li> </ul> | <ul> <li>Fenced</li> <li>Ouist neighborhood</li> </ul> | Marked      |  |
| ■ FIUIL LIEES                                            | Quiet neighborhood                                     |             |  |