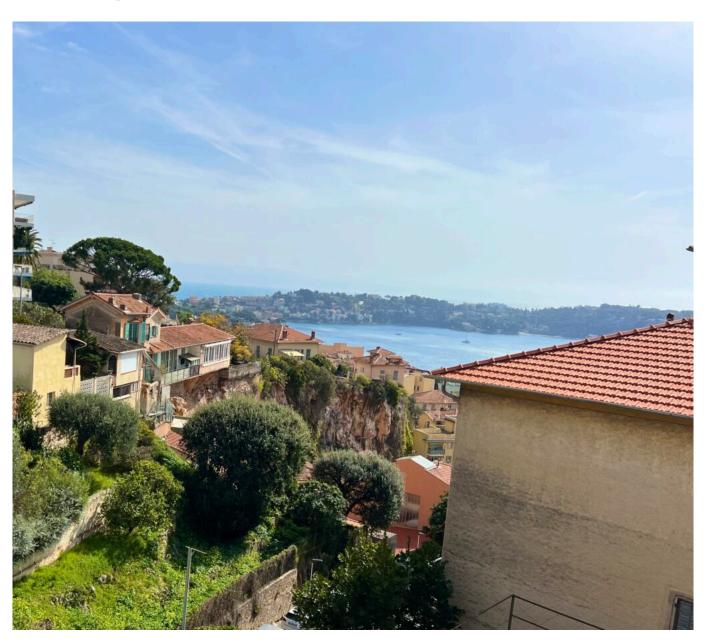

# **Apartment Villefranche-sur-Mer**

French riviera, private garden, sea view

Price: 399 000 € 41m² (441sq ft)

## **Description:**

French Riviera , sea view , Roof level. Near beaches .In the heart of the town of Villefranche one bedroom apartment of 41sqm with a private garden of 51sqm and atelie of 17sqm, can be transformed on living area ,with a sea view and in quiet area. Property of 41qm .An terrace can be add to this apartment . It's perfect for your life style. Ideal for young's and active people because near to natural park and wild nature next door, as well the large beaches . Property is beautifully renovated in 2024. It's a central location near shops, bus, school, restaurants and supermarket. Fully stocked open kitchen, living room , bedroom and bathroom. This apartment is located in Col de Villefranche, on the quiet little street on French Riviera in the little building of only 5 properties . The building is in good condition. The town of Villefranche sur mer is home to many fine restaurants, bars, water activities and the planner activates, the museums and a Casino of Nice are next door.

The Mediterranean sea glistens its many shades of blue at different times of the day. Whether you are going to the beach or walking to dinner at one of the many fine restaurants, Villefranche has it all. Ism-property recommends you to invest in this nice property!