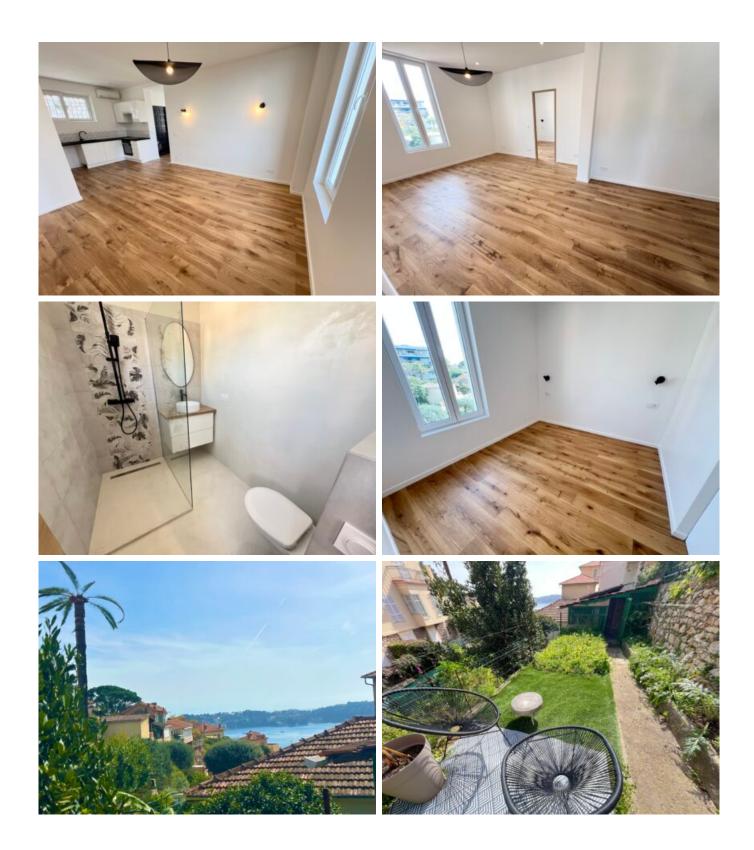

## **Description:**

French Riviera , sea view , Roof level. Near beaches .In the heart of the town of Villefranche one bedroom apartment of 41sqm with a private garden of 51sqm and atelie of 17sqm, can be transformed on living area ,with a sea view and in quiet area. Property of 41qm .An terrace can be add to this apartment . It's perfect for your life style. Ideal for young's and active people because near to natural park and wild nature next door, as well the large beaches . Property is beautifully renovated in 2024. It's a central location near shops, bus, school, restaurants and supermarket. Fully stocked open kitchen, living room , bedroom and bathroom. This apartment is located in Col de Villefranche, on the quiet little street on French Riviera in the little building of only 5 properties . The building is in good condition. The town of Villefranche sur mer is home to many fine restaurants, bars, water activities and the planner activates, the museums and a Casino of Nice are next door.

#### **Details:**

▶ 1 Cellar

▶ 1 Bedroom

▶ 1 Living room

▶ 1 WC

▶ 1 Terrace

▶ 1 Workshop

▶ 1 Kitchen

▶ 1 Shower