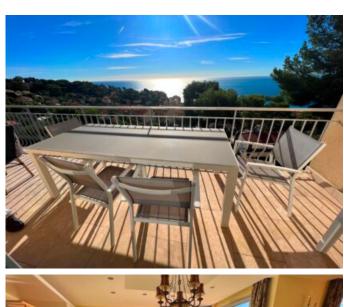

## **Description:**

ISM-PROPERTY propose: Border Monaco, Great views, overlooking the engaging view of Saint jean Cap Ferrat, Cannes & Mediterranean sea. Monte Carlo is on the doorstep with access to some of the finest experiences on the French Riviera. Roof terrace is possible. Monaco place of amazing food, Yacht show, Grand Prix of Monaco, Tennis open and annual Fireworks Competition displays Fine dining, nightlife fun, Casino's and culture as well as beach clubs, open air pool and the wild nature of the Maritime Alps. You'll love this clasic stile villa because of the light, the views, the space spread over 170sqm living area, large terraces and private garden of 550sqm with excellent views from every corner. Access to the swimming pool possibility in the domain. The 4 large bedrooms on each level with sea view, large living room open on terrace with view over Mediterranean sea and Saint jean Cap Ferrat, open kitchen, 4 bathrooms and garage for 3 cars. Huge windows, high ceiling. It is 20 minutes walk to Monte-Carlo Casino and 30 minutes walk to the Monaco harbour and to the Monaco train station. 25 min. drive to Nice airport and 15 min. drive to Italian border. Waking up and having a morning coffee on the balcony is overlooking silver sea is just perfect. Ideal for holidays and renting investment .ISM-property love this house.

▶ 4 Bedroom

▶ 1 Living room

▶ 3 Garage

▶ 1 Kitchen

▶ 2 Parking

▶ 1 Cellar

▶ 1 Dining room

▶ 3 Terrace