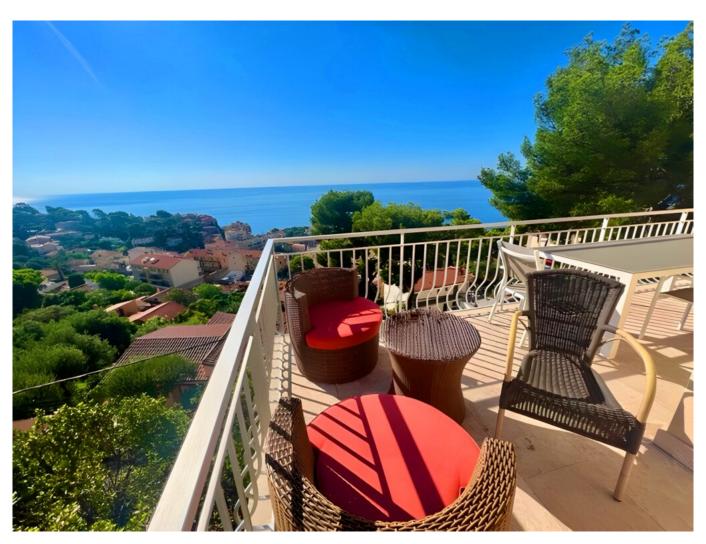

## Villa Cap-d'Ail

Open sea view,near Mala beach, Monaco next door

Price: 1 900 000 € 170m<sup>2</sup> (1830sq ft)

## **Description:**

ISM-PROPERTY propose: Border Monaco, Great views, overlooking the engaging view of Saint jean Cap Ferrat, Cannes & Mediterranean sea. Monte Carlo is on the doorstep with access to some of the finest experiences on the French Riviera. Roof terrace is possible. Monaco place of amazing food, Yacht show, Grand Prix of Monaco, Tennis open and annual Fireworks Competition displays Fine dining, nightlife fun, Casino's and culture as well as beach clubs, open air pool and the wild nature of the Maritime Alps. You'll love this clasic stile villa because of the light, the views, the space spread over 170sqm living area, large terraces and private garden of 550sqm with excellent views from every corner. Access to the swimming pool possibility in the domain. The 4 large bedrooms on each level with sea view, large living room open on terrace with view over Mediterranean sea and Saint jean Cap Ferrat, open kitchen, 4 bathrooms and garage for 3 cars. Huge windows, high ceiling. It is 20 minutes walk to Monte-Carlo Casino and 30 minutes walk to the Monaco harbour and to the Monaco train station. 25 min. drive to Nice airport and 15 min. drive to Italian border. Waking up and having a morning coffee on the balcony is overlooking silver sea is just perfect. Ideal for holidays and renting investment .ISM-property love this house.