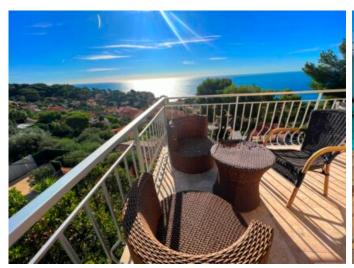

## Villa Cap-d'Ail

Open sea view,near Mala beach, Monaco next door

Price: 1 900 000 € 170m<sup>2</sup> (1830sq ft)

## **Description:**

ISM-PROPERTY propose: Border Monaco, Great views, overlooking the engaging view of Saint jean Cap Ferrat, Cannes & Mediterranean sea. Monte Carlo is on the doorstep with access to some of the finest experiences on the French Riviera. Roof terrace is possible. Monaco place of amazing food, Yacht show, Grand Prix of Monaco, Tennis open and annual Fireworks Competition displays Fine dining, nightlife fun, Casino's and culture as well as beach clubs, open air pool and the wild nature of the Maritime Alps. You'll love this clasic stile villa because of the light, the views, the space spread over 170sqm living area, large terraces and private garden of 550sqm with excellent views from every corner. Access to the swimming pool possibility in the domain. The 4 large bedrooms on each level with sea view, large living room open on terrace with view over Mediterranean sea and Saint jean Cap Ferrat, open kitchen, 4 bathrooms and garage for 3 cars. Huge windows, high ceiling. It is 20 minutes walk to Monte-Carlo Casino and 30 minutes walk to the Monaco harbour and to the Monaco train station. 25 min. drive to Nice airport and 15 min. drive to Italian border. Waking up and having a morning coffee on the balcony is overlooking silver sea is just perfect. Ideal for holidays and renting investment .ISM-property love this house.