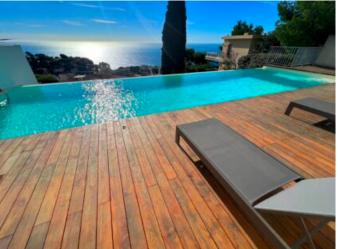

## **Description:**

ISM-PROPERTY propose: Border Monaco, Great views, overlooking the engaging view of Saint jean Cap Ferrat, Cannes & Mediterranean sea. Monte Carlo is on the doorstep with access to some of the finest experiences on the French Riviera. Roof terrace is possible. Monaco place of amazing food, Yacht show, Grand Prix of Monaco, Tennis open and annual Fireworks Competition displays Fine dining, nightlife fun, Casino's and culture as well as beach clubs, open air pool and the wild nature of the Maritime Alps. You'll love this clasic stile villa because of the light, the views, the space spread over 170sqm living area, large terraces and private garden of 550sqm with excellent views from every corner. Access to the swimming pool possibility in the domain. The 4 large bedrooms on each level with sea view, large living room open on terrace with view over Mediterranean sea and Saint jean Cap Ferrat, open kitchen, 4 bathrooms and garage for 3 cars. Huge windows, high ceiling. It is 20 minutes walk to Monte-Carlo Casino and 30 minutes walk to the Monaco harbour and to the Monaco train station. 25 min. drive to Nice airport and 15 min. drive to Italian border. Waking up and having a morning coffee on the balcony is overlooking silver sea is just perfect. Ideal for holidays and renting investment .ISM-property love this house.

**Features:** 

■ Pool

■ Bedroom on ground floor

■ Laundry room

■ Reinforced door

■ Electric shutters

■ Tracking

■ Fireplace