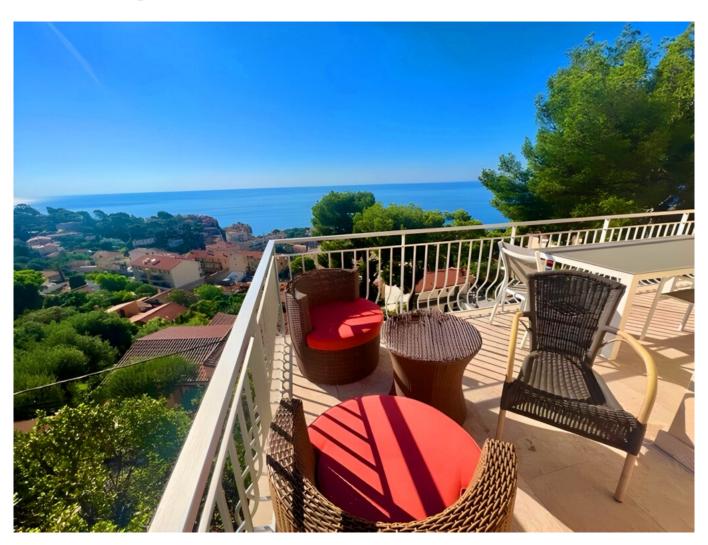

## **Riviera Elegance Bordering Monaco**

A peaceful escape in Cap-d'Ail, this **170 sqm classic villa** with breathtaking views over **Saint-Jean-Cap-Ferrat and the Mediterranean** offers the best of coastal living just steps from Monaco.

Set on a **private 550 sqm garden** with lush landscaping and multiple terraces, this property combines light, privacy, and exceptional Riviera charm.

### **Property Highlights:**

- 170 sqm living space on 2 levels
- Private garden of 550 sgm
- Optional access to swimming pool in the domain
- 4 bedrooms | 4 bathrooms
- Garage for 3 cars + 2 parking spaces
- 3 large terraces with panoramic views
- Bright interiors | High ceilings

#### **Prime Riviera Location**

- Steps from Mala Beach and Monaco border
- 20 min walk to Monte-Carlo Casino
- 30 min walk to Monaco harbour and train station

- 25 min drive to Nice Airport
- 15 min to Italian border