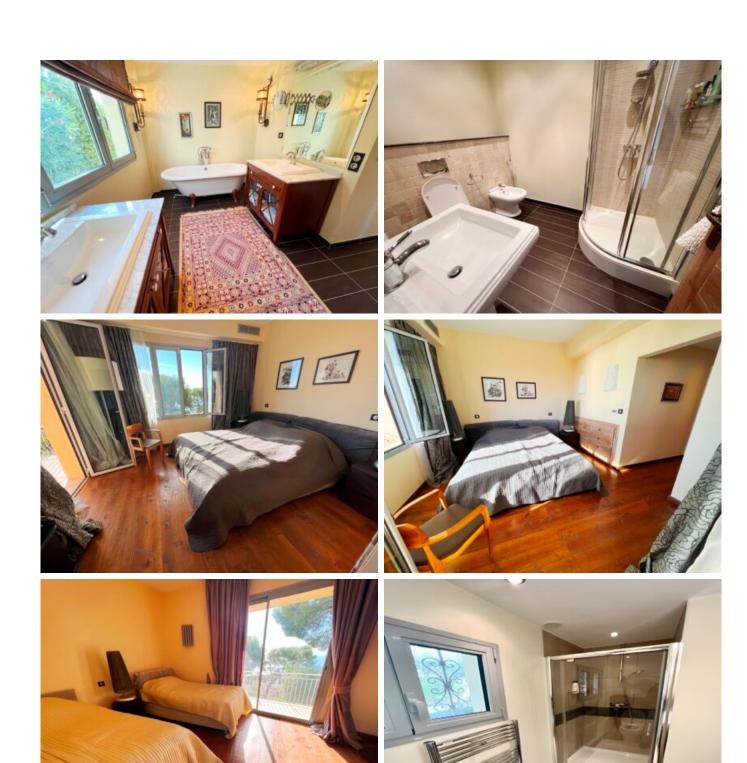

## **Spacious Interiors and Stunning Vistas**

With **4 spacious bedrooms** on multiple levels, each with sea views, the villa includes **4 bathrooms**, a generous living area with large windows and high ceilings, and an **open-plan kitchen** flowing onto the terrace. Enjoy seamless indoor-outdoor living and potential to add a rooftop terrace.

#### **Details:**

- ▶ 4 Bathroom
- ▶ 4 WC
- ▶ 4 Bedroom
- ▶ 1 Living room

- ▶ 3 Garage
- ▶ 1 Kitchen
- ▶ 2 Parking

- ▶ 1 Cellar
- ▶ 1 Dining room
- ▶ 3 Terrace