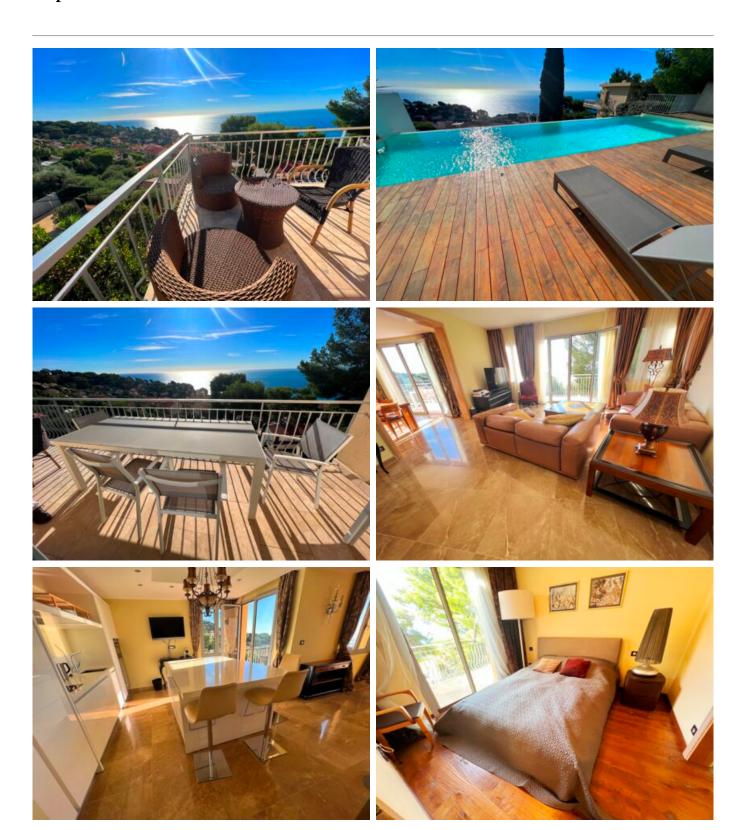

## **Riviera Elegance Bordering Monaco**

A peaceful escape in Cap-d'Ail, this **170 sqm classic villa** with breathtaking views over **Saint-Jean-Cap-Ferrat and the Mediterranean** offers the best of coastal living just steps from Monaco.

Set on a **private 550 sqm garden** with lush landscaping and multiple terraces, this property combines light, privacy, and exceptional Riviera charm.

## **Spacious Interiors and Stunning Vistas**

With **4 spacious bedrooms** on multiple levels, each with sea views, the villa includes **4 bathrooms**, a generous living area with large windows and high ceilings, and an **open-plan kitchen** flowing onto the terrace. Enjoy seamless indoor-outdoor living and potential to add a rooftop terrace.

### **Property Highlights:**

- 170 sqm living space on 2 levels
- Private garden of 550 sgm
- Optional access to swimming pool in the domain
- 4 bedrooms | 4 bathrooms
- Garage for 3 cars + 2 parking spaces
- 3 large terraces with panoramic views
- Bright interiors | High ceilings