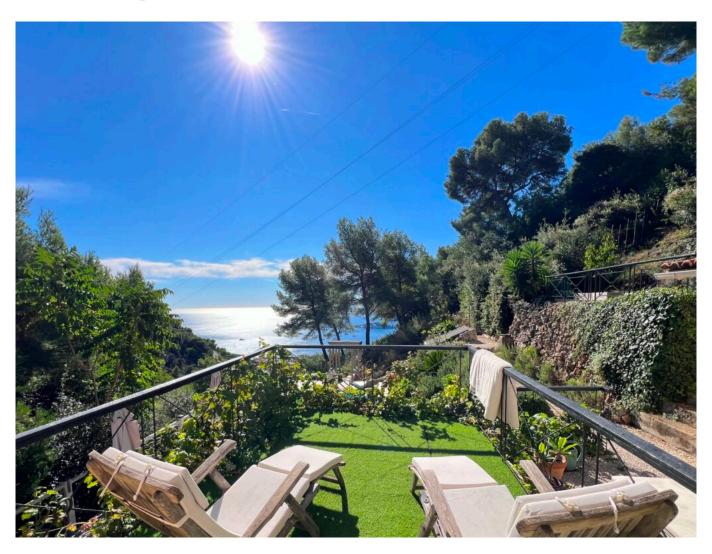

## Villa Villefranche-sur-Mer

Sea view, near town, near Saint Jean Cap Ferrat

Price: 1 470 000 € 107m<sup>2</sup> (1152sq ft)

## **Description:**

The only agent !!!For the nature lovers only!!. In the most beautiful and exclusive area of French Riviera, All the glamour is here.

Near town centre, view over the Mediterranean sea and view of Saint Jean Cap Ferrat. Ideally located this romantic villa 400 years old is waiting for the souls ready to create, paint, write the poesy, be inspired by the calmness and the nature. It's just 3min.drive from downtown and to town centre, near to Saint Jean Cap Ferrat. Just 15 min. drive to Monaco and 10 min. drive to Nice airport. This unique property is located near of the town but offer you the countryside atmosphere. This incredible little bubble of extravagance is offering you a 107sqm. living area, large terraces on 2000sqm.land. Possibility to buy 2-3 more lands and build more .Beautifully refurbished composed by :on the ground floor: a living room, a dining room, a fitted and equipped open kitchen with a sea view , a bedroom, a bathroom, toilet, swimming pool, lift. On the first floor: 2 bedrooms, second living room/TV room, terraces . Parking for 2 cars.