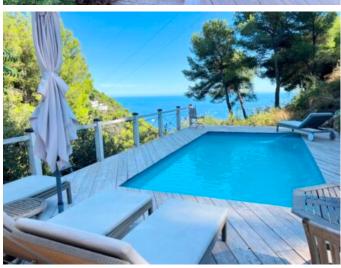

## **Description:**

The only agent !!!For the nature lovers only!!. In the most beautiful and exclusive area of French Riviera, All the glamour is here.

Near town centre, view over the Mediterranean sea and view of Saint Jean Cap Ferrat. Ideally located this romantic villa 400 years old is waiting for the souls ready to create, paint, write the poesy, be inspired by the calmness and the nature. It's just 3min.drive from downtown and to town centre, near to Saint Jean Cap Ferrat. Just 15 min. drive to Monaco and 10 min. drive to Nice airport. This unique property is located near of the town but offer you the countryside atmosphere. This incredible little bubble of extravagance is offering you a 107sqm. living area, large terraces on 2000sqm.land. Possibility to buy 2-3 more lands and build more .Beautifully refurbished composed by :on the ground floor: a living room, a dining room, a fitted and equipped open kitchen with a sea view , a bedroom, a bathroom, toilet, swimming pool, lift. On the first floor: 2 bedrooms, second living room/TV room, terraces . Parking for 2 cars.

▶ 1 Dining room

▶ 3 Terrace

▶ 1 WC

▶ 3 Bedroom

▶ 1 Living room

**Features:** 

■ Pool

■ Laundry room