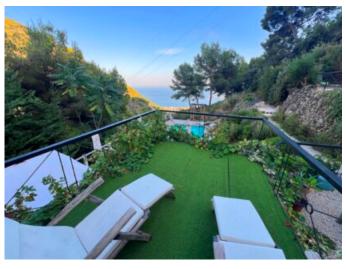

## **Description:**

The only agent !!!For the nature lovers only!!. In the most beautiful and exclusive area of French Riviera, All the glamour is here.

Near town centre, view over the Mediterranean sea and view of Saint Jean Cap Ferrat. Ideally located this romantic villa 400 years old is waiting for the souls ready to create, paint, write the poesy, be inspired by the calmness and the nature. It's just 3min.drive from downtown and to town centre, near to Saint Jean Cap Ferrat. Just 15 min. drive to Monaco and 10 min. drive to Nice airport. This unique property is located near of the town but offer you the countryside atmosphere. This incredible little bubble of extravagance is offering you a 107sqm. living area, large terraces on 2000sqm.land. Possibility to buy 2-3 more lands and build more .Beautifully refurbished composed by :on the ground floor: a living room, a dining room, a fitted and equipped open kitchen with a sea view , a bedroom, a bathroom, toilet, swimming pool, lift. On the first floor: 2 bedrooms, second living room/TV room, terraces . Parking for 2 cars.

▶ 1 Dining room

▶ 3 Terrace

▶ 1 WC

▶ 3 Bedroom

▶ 1 Living room

**Features:** 

■ Pool

■ Laundry room