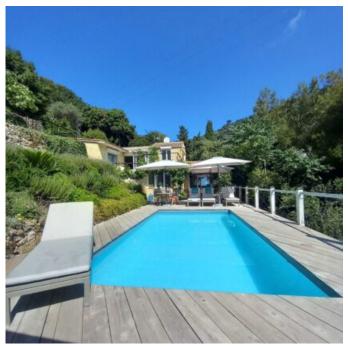

## **Description:**

The only agent !!!For the nature lovers only!!. In the most beautiful and exclusive area of French Riviera, All the glamour is here.

Near town centre, view over the Mediterranean sea and view of Saint Jean Cap Ferrat. Ideally located this romantic villa 400 years old is waiting for the souls ready to create, paint, write the poesy, be inspired by the calmness and the nature. It's just 3min.drive from downtown and to town centre, near to Saint Jean Cap Ferrat. Just 15 min. drive to Monaco and 10 min. drive to Nice airport. This unique property is located near of the town but offer you the countryside atmosphere. This incredible little bubble of extravagance is offering you a 107sqm. living area, large terraces on 2000sqm.land. Possibility to buy 2-3 more lands and build more .Beautifully refurbished composed by :on the ground floor: a living room, a dining room, a fitted and equipped open kitchen with a sea view , a bedroom, a bathroom, toilet, swimming pool, lift. On the first floor: 2 bedrooms, second living room/TV room, terraces . Parking for 2 cars.

▶ 1 Dining room

▶ 3 Terrace

▶ 1 WC

▶ 3 Bedroom

▶ 1 Living room

**Features:** 

■ Pool

■ Laundry room