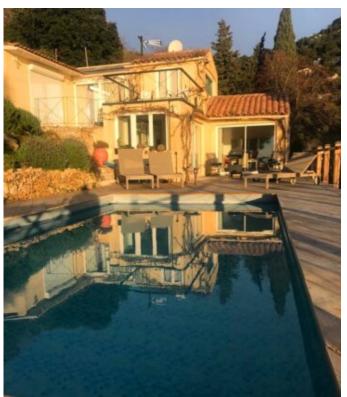

## **Description:**

The only agent !!!For the nature lovers only!!. In the most beautiful and exclusive area of French Riviera, All the glamour is here.

Near town centre, view over the Mediterranean sea and view of Saint Jean Cap Ferrat. Ideally located this romantic villa 400 years old is waiting for the souls ready to create, paint, write the poesy, be inspired by the calmness and the nature. It's just 3min.drive from downtown and to town centre, near to Saint Jean Cap Ferrat. Just 15 min. drive to Monaco and 10 min. drive to Nice airport. This unique property is located near of the town but offer you the countryside atmosphere. This incredible little bubble of extravagance is offering you a 107sqm. living area, large terraces on 2000sqm.land. Possibility to buy 2-3 more lands and build more .Beautifully refurbished composed by :on the ground floor: a living room, a dining room, a fitted and equipped open kitchen with a sea view , a bedroom, a bathroom, toilet, swimming pool, lift. On the first floor: 2 bedrooms, second living room/TV room, terraces . Parking for 2 cars.

▶ 1 Dining room

▶ 3 Terrace

▶ 1 WC

▶ 3 Bedroom

▶ 1 Living room

**Features:** 

■ Pool

■ Laundry room