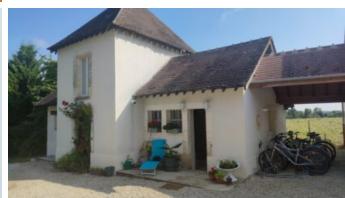

All buildings have spacious living rooms with elegant fireplaces and bedrooms equipped with separate bathrooms and air conditioning, which guarantees comfort and complete independence for each guest. The north facade of the castle overlooks the parks and a stone bridge which crosses the moat. In the center of this huge garden is located a swimming pool (heated by a pump and purified with active oxygen) with water features and a sauna. In the forest there is a small church. The property has one apiary for five hives. At the entrance to the domain are outbuildings transformed

into 4 staff accommodations (2 apartments and 2 studios) in two buildings recently renovated and equipped with all modern comforts. Each of them, perfectly isolated from the castle this pavilions, offers total privacy. The secure garage that can accommodate twelve cars, the own winegrowers and the bee hives are located near the castle. The territory of the property is fully protected by a video surveillance system.