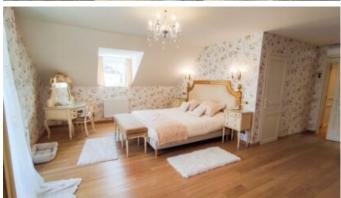

The Castle: 780~m2, the East villa :185 sqm, The West villa : 230~sqm, The tower : 100~sqm, The church 5~sqm, The garages 283sqm, The house of the personnel one- 120~sqm, The second house of the personnel - 70~sqm, Total area of all buildings : 1773~sqm. It's a 21~bedrooms totally

All buildings have spacious living rooms with elegant fireplaces and bedrooms equipped with separate bathrooms and air conditioning, which guarantees comfort and complete independence for each guest. The north facade of the castle overlooks the parks and a stone bridge which crosses the moat. In the center of this huge garden is located a swimming pool (heated by a pump and purified with active oxygen) with water features and a sauna. In the forest there is a small church. The property has one apiary for five hives. At the entrance to the domain are outbuildings transformed