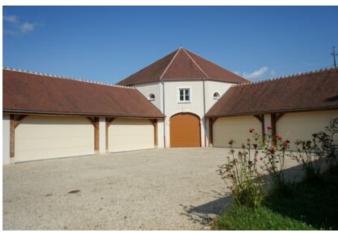

into 4 staff accommodations (2 apartments and 2 studios) in two buildings recently renovated and equipped with all modern comforts. Each of them, perfectly isolated from the castle this pavilions, offers total privacy. The secure garage that can accommodate twelve cars, the own winegrowers and the bee hives are located near the castle. The territory of the property is fully protected by a video surveillance system.