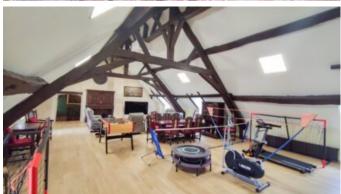

The Castle: 780~m2, the East villa :185 sqm, The West villa : 230~sqm, The tower : 100~sqm, The church 5~sqm, The garages 283sqm, The house of the personnel one- 120~sqm, The second house of the personnel - 70~sqm, Total area of all buildings : 1773~sqm. It's a 21~bedrooms totally