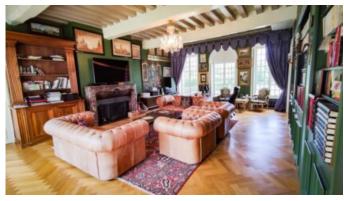

All buildings have spacious living rooms with elegant fireplaces and bedrooms equipped with separate bathrooms and air conditioning, which guarantees comfort and complete independence for each guest. The north facade of the castle overlooks the parks and a stone bridge which crosses the moat. In the center of this huge garden is located a swimming pool (heated by a pump and purified with active oxygen) with water features and a sauna. In the forest there is a small church. The property has one apiary for five hives. At the entrance to the domain are outbuildings transformed