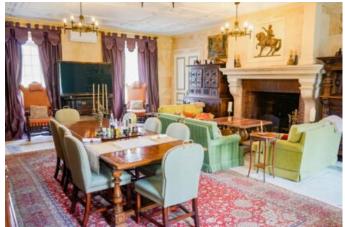

All buildings have spacious living rooms with elegant fireplaces and bedrooms equipped with separate bathrooms and air conditioning, which guarantees comfort and complete independence for each guest. The north facade of the castle overlooks the parks and a stone bridge which crosses the moat. In the center of this huge garden is located a swimming pool (heated by a pump and purified with active oxygen) with water features and a sauna. In the forest there is a small church. The property has one apiary for five hives. At the entrance to the domain are outbuildings transformed

Reference ad: château

Year of construction: DPE: N/C GES: N/C

**Charges:** 

**Taxes:** 

**Details:** ▶ 17 Bathroom

▶ 17 WC

▶ 21 Bedroom

► 5 Living room