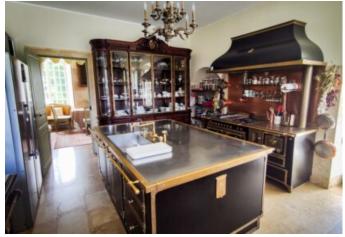

The Castle: 780~m2, the East villa :185 sqm, The West villa : 230~sqm, The tower : 100~sqm, The church 5~sqm, The garages 283sqm, The house of the personnel one- 120~sqm, The second house of the personnel - 70~sqm, Total area of all buildings : 1773~sqm. It's a 21~bedrooms totally

All buildings have spacious living rooms with elegant fireplaces and bedrooms equipped with separate bathrooms and air conditioning, which guarantees comfort and complete independence for each guest. The north facade of the castle overlooks the parks and a stone bridge which crosses the moat. In the center of this huge garden is located a swimming pool (heated by a pump and purified with active oxygen) with water features and a sauna. In the forest there is a small church. The property has one apiary for five hives. At the entrance to the domain are outbuildings transformed

▶ 9 Garage

▶ 6 Kitchen

▶ 18 Parking

▶ 5 Cellar

▶ 1 Sauna

▶ 4 Terrace

**Features:** 

■ Pool