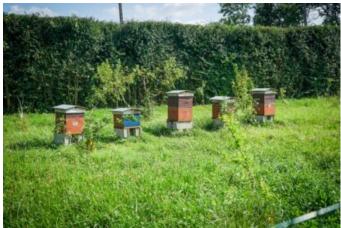

All buildings have spacious living rooms with elegant fireplaces and bedrooms equipped with separate bathrooms and air conditioning, which guarantees comfort and complete independence for each guest. The north facade of the castle overlooks the parks and a stone bridge which crosses the moat. In the center of this huge garden is located a swimming pool (heated by a pump and purified with active oxygen) with water features and a sauna. In the forest there is a small church. The property has one apiary for five hives. At the entrance to the domain are outbuildings transformed

into 4 staff accommodations (2 apartments and 2 studios) in two buildings recently renovated and equipped with all modern comforts. Each of them, perfectly isolated from the castle this pavilions, offers total privacy. The secure garage that can accommodate twelve cars, the own winegrowers and the bee hives are located near the castle. The territory of the property is fully protected by a video surveillance system.