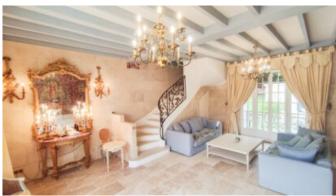

All buildings have spacious living rooms with elegant fireplaces and bedrooms equipped with separate bathrooms and air conditioning, which guarantees comfort and complete independence for each guest. The north facade of the castle overlooks the parks and a stone bridge which crosses the moat. In the center of this huge garden is located a swimming pool (heated by a pump and purified with active oxygen) with water features and a sauna. In the forest there is a small church. The property has one apiary for five hives. At the entrance to the domain are outbuildings transformed