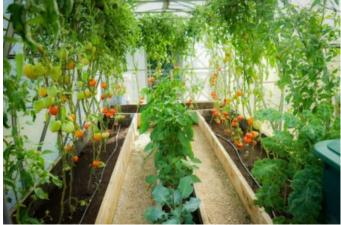

## **Description:**

For the nature and the history lovers only. Simply perfect for your lifestyle this domain of 5,5 hectares is located on the famous route of wine of Bourgogne. For people wanting to get away from the noise of the busy Paris city, the suffocation of the Paris's streets with too many cars and from air-conditioned "prison-like" rooms. If you enjoy sleeping almost in open air, if you enjoy stars, bird's songs, mountains- here is HEAVEN for you. The Castle from a XVI and XVIII century completely renovated at 1931 of totally 1773sqm living area with the open landscapes and the fantastic garden of 5.5 hectares with the swimming pool will be delighted to welcome you. It's a famous French historic heritage.

All buildings have spacious living rooms with elegant fireplaces and bedrooms equipped with separate bathrooms and air conditioning, which guarantees comfort and complete independence for each guest. The north facade of the castle overlooks the parks and a stone bridge which crosses the moat. In the center of this huge garden is located a swimming pool (heated by a pump and purified with active oxygen) with water features and a sauna. In the forest there is a small church. The property has one apiary for five hives. At the entrance to the domain are outbuildings transformed