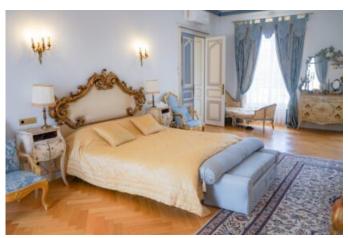

The Castle: 780~m2, the East villa :185 sqm, The West villa : 230~sqm, The tower : 100~sqm, The church 5~sqm, The garages 283sqm, The house of the personnel one- 120~sqm, The second house of the personnel - 70~sqm, Total area of all buildings : 1773~sqm. It's a 21~bedrooms totally

All buildings have spacious living rooms with elegant fireplaces and bedrooms equipped with separate bathrooms and air conditioning, which guarantees comfort and complete independence for each guest. The north facade of the castle overlooks the parks and a stone bridge which crosses the moat. In the center of this huge garden is located a swimming pool (heated by a pump and purified with active oxygen) with water features and a sauna. In the forest there is a small church. The property has one apiary for five hives. At the entrance to the domain are outbuildings transformed