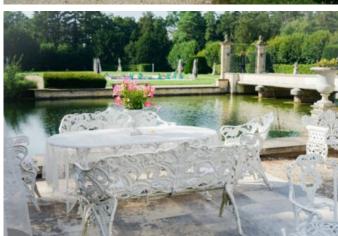

All buildings have spacious living rooms with elegant fireplaces and bedrooms equipped with separate bathrooms and air conditioning, which guarantees comfort and complete independence for each guest. The north facade of the castle overlooks the parks and a stone bridge which crosses the moat. In the center of this huge garden is located a swimming pool (heated by a pump and purified with active oxygen) with water features and a sauna. In the forest there is a small church. The property has one apiary for five hives. At the entrance to the domain are outbuildings transformed