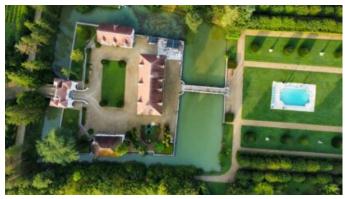

## **Description:**

For the nature and the history lovers only. Simply perfect for your lifestyle this domain of 5,5 hectares is located on the famous route of wine of Bourgogne. For people wanting to get away from the noise of the busy Paris city, the suffocation of the Paris's streets with too many cars and from air-conditioned "prison-like" rooms. If you enjoy sleeping almost in open air, if you enjoy stars, bird's songs, mountains- here is HEAVEN for you. The Castle from a XVI and XVIII century completely renovated at 1931 of totally 1773sqm living area with the open landscapes and the fantastic garden of 5.5 hectares with the swimming pool will be delighted to welcome you. It's a famous French historic heritage.

The Castle: 780~m2, the East villa :185 sqm, The West villa : 230~sqm, The tower : 100~sqm, The church 5~sqm, The garages 283sqm, The house of the personnel one- 120~sqm, The second house of the personnel - 70~sqm, Total area of all buildings : 1773~sqm. It's a 21~bedrooms totally

All buildings have spacious living rooms with elegant fireplaces and bedrooms equipped with separate bathrooms and air conditioning, which guarantees comfort and complete independence for each guest. The north facade of the castle overlooks the parks and a stone bridge which crosses the moat. In the center of this huge garden is located a swimming pool (heated by a pump and purified with active oxygen) with water features and a sauna. In the forest there is a small church. The property has one apiary for five hives. At the entrance to the domain are outbuildings transformed

into 4 staff accommodations (2 apartments and 2 studios) in two buildings recently renovated and equipped with all modern comforts. Each of them, perfectly isolated from the castle this pavilions, offers total privacy. The secure garage that can accommodate twelve cars, the own winegrowers and the bee hives are located near the castle. The territory of the property is fully protected by a video surveillance system.