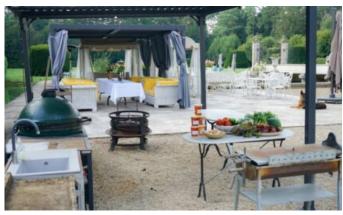

All buildings have spacious living rooms with elegant fireplaces and bedrooms equipped with separate bathrooms and air conditioning, which guarantees comfort and complete independence for each guest. The north facade of the castle overlooks the parks and a stone bridge which crosses the moat. In the center of this huge garden is located a swimming pool (heated by a pump and purified with active oxygen) with water features and a sauna. In the forest there is a small church. The property has one apiary for five hives. At the entrance to the domain are outbuildings transformed