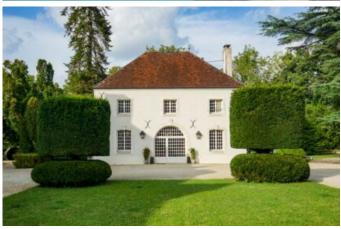

The Castle: 780~m2, the East villa :185 sqm, The West villa : 230~sqm, The tower : 100~sqm, The church 5~sqm, The garages 283sqm, The house of the personnel one- 120~sqm, The second house of the personnel - 70~sqm, Total area of all buildings : 1773~sqm. It's a 21~bedrooms totally

All buildings have spacious living rooms with elegant fireplaces and bedrooms equipped with separate bathrooms and air conditioning, which guarantees comfort and complete independence for each guest. The north facade of the castle overlooks the parks and a stone bridge which crosses the moat. In the center of this huge garden is located a swimming pool (heated by a pump and purified with active oxygen) with water features and a sauna. In the forest there is a small church. The property has one apiary for five hives. At the entrance to the domain are outbuildings transformed