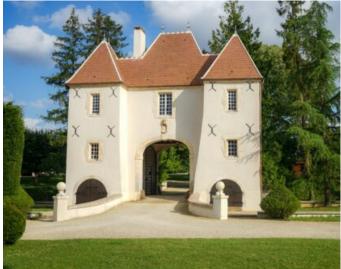

The Castle: 780~m2, the East villa :185 sqm, The West villa : 230~sqm, The tower : 100~sqm, The church 5~sqm, The garages 283sqm, The house of the personnel one- 120~sqm, The second house of the personnel - 70~sqm, Total area of all buildings : 1773~sqm. It's a 21~bedrooms totally

All buildings have spacious living rooms with elegant fireplaces and bedrooms equipped with separate bathrooms and air conditioning, which guarantees comfort and complete independence for each guest. The north facade of the castle overlooks the parks and a stone bridge which crosses the moat. In the center of this huge garden is located a swimming pool (heated by a pump and purified with active oxygen) with water features and a sauna. In the forest there is a small church. The property has one apiary for five hives. At the entrance to the domain are outbuildings transformed