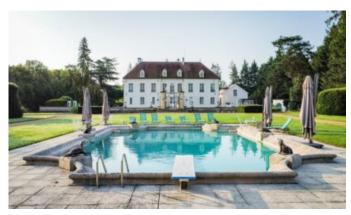

All buildings have spacious living rooms with elegant fireplaces and bedrooms equipped with separate bathrooms and air conditioning, which guarantees comfort and complete independence for each guest. The north facade of the castle overlooks the parks and a stone bridge which crosses the moat. In the center of this huge garden is located a swimming pool (heated by a pump and purified with active oxygen) with water features and a sauna. In the forest there is a small church. The property has one apiary for five hives. At the entrance to the domain are outbuildings transformed

■ Pool house

■ Automatic watering

■ Secured residence

■ Absolute calm

■ Marked

■ Jacuzzi spa

■ Fireplace

■ Bedroom on ground floor