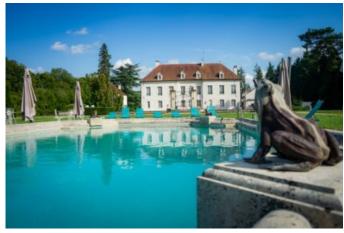

All buildings have spacious living rooms with elegant fireplaces and bedrooms equipped with separate bathrooms and air conditioning, which guarantees comfort and complete independence for each guest. The north facade of the castle overlooks the parks and a stone bridge which crosses the moat. In the center of this huge garden is located a swimming pool (heated by a pump and purified with active oxygen) with water features and a sauna. In the forest there is a small church. The property has one apiary for five hives. At the entrance to the domain are outbuildings transformed

■ Pool house

■ Automatic watering

■ Secured residence

■ Absolute calm

■ Marked

■ Jacuzzi spa

■ Fireplace

■ Bedroom on ground floor