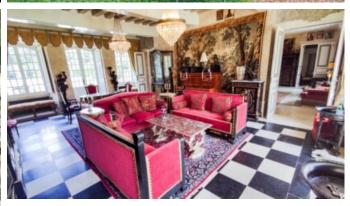

All buildings have spacious living rooms with elegant fireplaces and bedrooms equipped with separate bathrooms and air conditioning, which guarantees comfort and complete independence for each guest. The north facade of the castle overlooks the parks and a stone bridge which crosses the moat. In the center of this huge garden is located a swimming pool (heated by a pump and purified with active oxygen) with water features and a sauna. In the forest there is a small church. The property has one apiary for five hives. At the entrance to the domain are outbuildings transformed