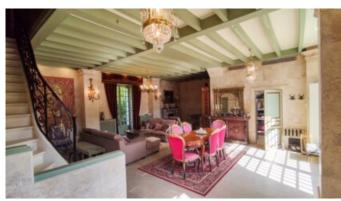

All buildings have spacious living rooms with elegant fireplaces and bedrooms equipped with separate bathrooms and air conditioning, which guarantees comfort and complete independence for each guest. The north facade of the castle overlooks the parks and a stone bridge which crosses the moat. In the center of this huge garden is located a swimming pool (heated by a pump and purified with active oxygen) with water features and a sauna. In the forest there is a small church. The property has one apiary for five hives. At the entrance to the domain are outbuildings transformed