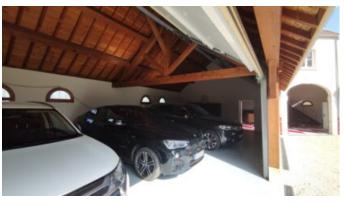

into 4 staff accommodations (2 apartments and 2 studios) in two buildings recently renovated and equipped with all modern comforts. Each of them, perfectly isolated from the castle this pavilions, offers total privacy. The secure garage that can accommodate twelve cars, the own winegrowers and the bee hives are located near the castle. The territory of the property is fully protected by a video surveillance system.

▶ 9 Garage

▶ 6 Kitchen

▶ 18 Parking

▶ 5 Cellar

▶ 1 Sauna

▶ 4 Terrace

**Features:** 

■ Pool