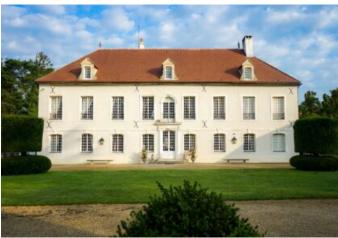

## **Description:**

For the nature and the history lovers only. Simply perfect for your lifestyle this domain of 5,5 hectares is located on the famous route of wine of Bourgogne. For people wanting to get away from the noise of the busy Paris city, the suffocation of the Paris's streets with too many cars and from air-conditioned "prison-like" rooms. If you enjoy sleeping almost in open air, if you enjoy stars, bird's songs, mountains- here is HEAVEN for you. The Castle from a XVI and XVIII century completely renovated at 1931 of totally 1773sqm living area with the open landscapes and the fantastic garden of 5.5 hectares with the swimming pool will be delighted to welcome you. It's a famous French historic heritage.

The Castle: 780~m2, the East villa :185 sqm, The West villa : 230~sqm, The tower : 100~sqm, The church 5~sqm, The garages 283sqm, The house of the personnel one- 120~sqm, The second house of the personnel - 70~sqm, Total area of all buildings : 1773~sqm. It's a 21~bedrooms totally