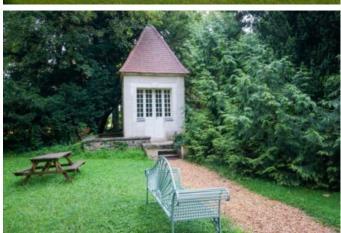

All buildings have spacious living rooms with elegant fireplaces and bedrooms equipped with separate bathrooms and air conditioning, which guarantees comfort and complete independence for each guest. The north facade of the castle overlooks the parks and a stone bridge which crosses the moat. In the center of this huge garden is located a swimming pool (heated by a pump and purified with active oxygen) with water features and a sauna. In the forest there is a small church. The property has one apiary for five hives. At the entrance to the domain are outbuildings transformed