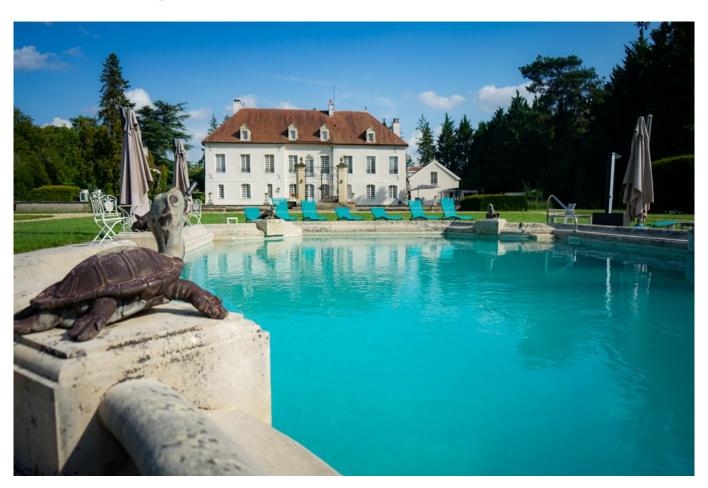

All buildings have spacious living rooms with elegant fireplaces and bedrooms equipped with separate bathrooms and air conditioning, which guarantees comfort and complete independence for each guest. The north facade of the castle overlooks the parks and a stone bridge which crosses the moat. In the center of this huge garden is located a swimming pool (heated by a pump and purified with active oxygen) with water features and a sauna. In the forest there is a small church. The property has one apiary for five hives. At the entrance to the domain are outbuildings transformed

■ Pool house

■ Automatic watering

■ Secured residence

■ Absolute calm

■ Marked

■ Jacuzzi spa

■ Fireplace

■ Bedroom on ground floor