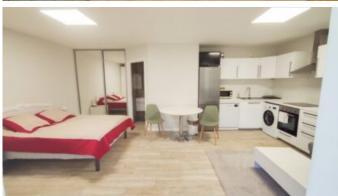

into 4 staff accommodations (2 apartments and 2 studios) in two buildings recently renovated and equipped with all modern comforts. Each of them, perfectly isolated from the castle this pavilions, offers total privacy. The secure garage that can accommodate twelve cars, the own winegrowers and the bee hives are located near the castle. The territory of the property is fully protected by a video surveillance system.