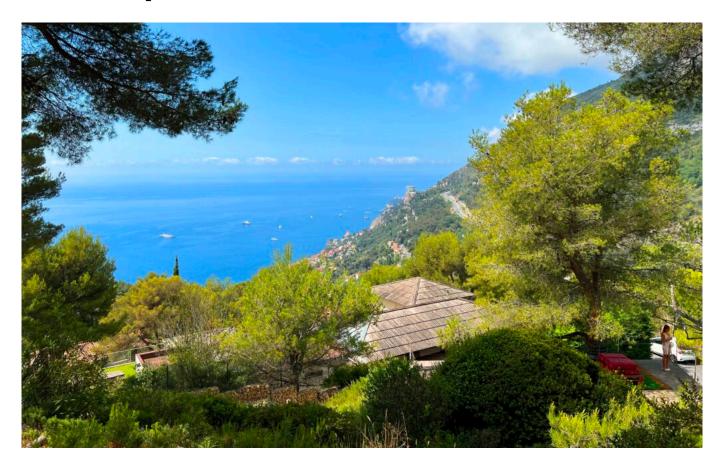

## Villa Roquebrune-Cap-Martin

Large land , villa of 300sqm near Monaco Price: 2 500 000 € 300m<sup>2</sup> (3229sq ft)

## **Description:**

For the nature lovers only luxury villa of  $300m^2$  build by the best local companies . Property near Monaco., Suspendu entre ciel et mer villa moderne au calme absolue.

This haven of peace and tranquillity is next to Monaco surrounded by wander full garden of

12 200 m<sup>2</sup> with gorgeous open views over the sea , Cap Martin and Monaco . Open sea view ,view of old town ,perfect quiet, 5 bedrooms, living room with fire space ,open kitchen, 4 bathrooms. A independent house need to finish done.On this large land you can enjoy of large swimming pool and jacuzzie ,large terraces .Garage for 2 cars and parking space for about 10 cars. Facing south.For people wanting to get away from the noise of the busy Monaco city, the suffocation of the Monaco's streets with too many cars and from air-conditioned "prison-like" rooms. If you enjoy sleeping almost in open air, if you enjoy stars, birds songs, mountains- here is HEAVEN for you!

The resort in Roquebrune possesses four beaches, two of which are made of gravel and sand. Located on the edge of town, they are easily accessed.

Roquebrune is without a doubt the most charming seaside resort on the French Riviera. Located in an exceptional roadstead, between the Cape of Menton and Saint-Jean-Cap-Ferrat, it is the preferred destination of the habitants of Monaco and Italie ! With its high bright-colored village houses, we feel like we're in Italy! This is a great city to discover. We can discover beautiful views of the roadstead of Old town and numerous cruise boats. For those who love beautiful panoramas, the corniche between Italie and Villefranche offers great views. Don't forget to make a stop in Monaco and on Cap Martin- one of the most original places on the French Riviera.