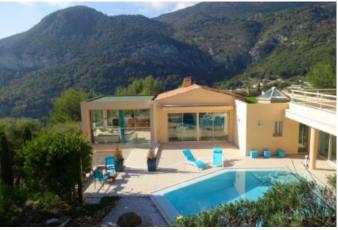

## Villa Roquebrune-Cap-Martin

Large land , villa of 300sqm near Monaco Price: 2 500 000 € 300m<sup>2</sup> (3229sq ft)

## **Description:**

For the nature lovers only luxury villa of  $300m^2$  build by the best local companies . Property near Monaco., Suspendu entre ciel et mer villa moderne au calme absolue.

This haven of peace and tranquillity is next to Monaco surrounded by wander full garden of

12 200 m<sup>2</sup> with gorgeous open views over the sea , Cap Martin and Monaco . Open sea view ,view of old town ,perfect quiet, 5 bedrooms, living room with fire space ,open kitchen, 4 bathrooms. A independent house need to finish done.On this large land you can enjoy of large swimming pool and jacuzzie ,large terraces .Garage for 2 cars and parking space for about 10 cars. Facing south.For people wanting to get away from the noise of the busy Monaco city, the suffocation of the Monaco's streets with too many cars and from air-conditioned "prison-like" rooms. If you enjoy sleeping almost in open air, if you enjoy stars, birds songs, mountains- here is HEAVEN for you!