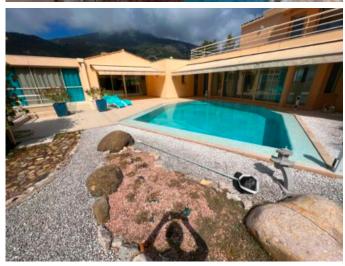

12 200 m<sup>2</sup> with gorgeous open views over the sea , Cap Martin and Monaco . Open sea view ,view of old town ,perfect quiet, 5 bedrooms, living room with fire space ,open kitchen, 4 bathrooms. A independent house need to finish done.On this large land you can enjoy of large swimming pool and jacuzzie ,large terraces .Garage for 2 cars and parking space for about 10 cars. Facing south.For people wanting to get away from the noise of the busy Monaco city, the suffocation of the Monaco's streets with too many cars and from air-conditioned "prison-like" rooms. If you enjoy sleeping almost in open air, if you enjoy stars, birds songs, mountains- here is HEAVEN for you!

■ Marked

Map:

- Quiet neighborhood
- Divisible parcel
  Jacuzzi spa

- Fruit trees