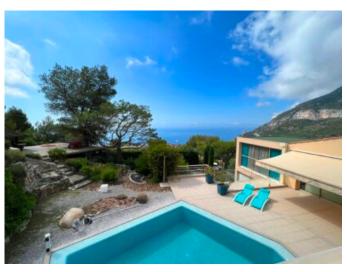

12 200 m<sup>2</sup> with gorgeous open views over the sea , Cap Martin and Monaco . Open sea view ,view of old town ,perfect quiet, 5 bedrooms, living room with fire space ,open kitchen, 4 bathrooms. A independent house need to finish done.On this large land you can enjoy of large swimming pool and jacuzzie ,large terraces .Garage for 2 cars and parking space for about 10 cars. Facing south.For people wanting to get away from the noise of the busy Monaco city, the suffocation of the Monaco's streets with too many cars and from air-conditioned "prison-like" rooms. If you enjoy sleeping almost in open air, if you enjoy stars, birds songs, mountains- here is HEAVEN for you!

■ Marked

Map:

- Quiet neighborhood
- Divisible parcel
  Jacuzzi spa

- Fruit trees