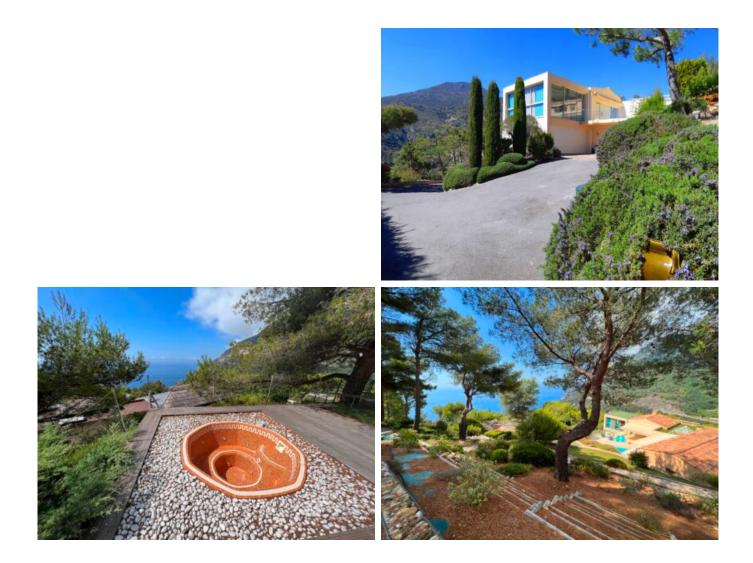

## Villa Roquebrune-Cap-Martin

Large land , villa of 300sqm near Monaco Price: 2 500 000 € 300m<sup>2</sup> (3229sq ft)

## **Description:**

For the nature lovers only luxury villa of  $300m^2$  build by the best local companies . Property near Monaco., Suspendu entre ciel et mer villa moderne au calme absolue.

This haven of peace and tranquillity is next to Monaco surrounded by wander full garden of

12 200 m<sup>2</sup> with gorgeous open views over the sea , Cap Martin and Monaco . Open sea view ,view of old town ,perfect quiet, 5 bedrooms, living room with fire space ,open kitchen, 4 bathrooms. A independent house need to finish done.On this large land you can enjoy of large swimming pool and jacuzzie ,large terraces .Garage for 2 cars and parking space for about 10 cars. Facing south.For people wanting to get away from the noise of the busy Monaco city, the suffocation of the Monaco's streets with too many cars and from air-conditioned "prison-like" rooms. If you enjoy sleeping almost in open air, if you enjoy stars, birds songs, mountains- here is HEAVEN for you!

| Reference ad: grandec                  |                                    |                                               |
|----------------------------------------|------------------------------------|-----------------------------------------------|
| Year of construction:                  | <b>DPE:</b> 139 kWh/m <sup>2</sup> | <b>GES:</b> 4 CO <sub>2</sub> /m <sup>2</sup> |
| Charges:                               |                                    |                                               |
| Taxes:                                 |                                    |                                               |
| Details:                               |                                    |                                               |
| ► 1 Bathroom                           | ► 2 Garage                         | ► 2 Cellar                                    |
| ► 5 WC                                 | ► 2 Kitchen                        | ► 1 Dining room                               |
| ► 4 Bedroom                            | ► 10 Parking                       | ► 3 Terrace                                   |
| ► 2 Shower                             | ► 1 Living room                    | ► 1 Workshop                                  |
| Features:                              |                                    |                                               |
| Pool                                   | ■ Fireplace                        | <ul> <li>Automatic gate</li> </ul>            |
| Pool house                             | Bedroom on ground floor            | Double glazing                                |
| <ul> <li>Automatic watering</li> </ul> | Laundry room                       | ■ Calm                                        |
| Reinforced door                        | Electric blinds                    | Electric shutters                             |
| <ul> <li>Visitor parking</li> </ul>    | ■ Fenced                           | Tracking                                      |

■ Marked

Map:

- Quiet neighborhood
- Divisible parcel
  Jacuzzi spa

- Fruit trees