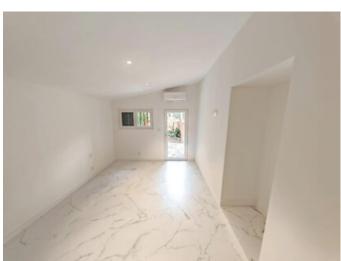

# **Apartment Eze**

Sea view, beaches next door Price: 495 000 € 50m² (538sq ft)

#### **Description:**

Sea view , near beaches in Eze ,Close to Monaco .This private haven of 50sqm with the terraces of 29sqm and private garden of 30sqm is located within walking distance to the beaches of Eze sur mer and and in Saint Jean Cap Ferrat. In the little building of 9 apartments totally near the bus and train . Close to Monaco you can find this lovely apartment of approx. 50 sqm with a terrace of about 9sqm and 15sqm sqm with spectacular views over the hills and the sea view . Living room and lovely open kitchen offer you sea view and terrace facing south , the 2 bedrooms facing north open on terrace and garden and bathroom, Facing south, north. Air Conditioning, lower charges , It's all what you need for a holiday house! Or for renting investment .

**Details:** 

- ▶ 1 WC
- ▶ 1 Parking
- ▶ 1 Living room

- ▶ 1 Kitchen
- ▶ 2 Terrace

- ▶ 2 Bedroom
- ▶ 1 Shower