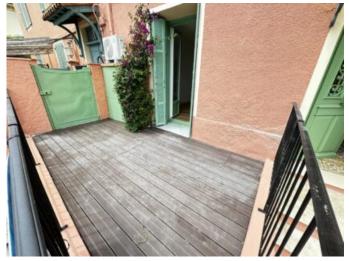

#### **Description:**

Sea view , near beaches in Eze ,Close to Monaco .This private haven of 50sqm with the terraces of 29sqm and private garden of 30sqm is located within walking distance to the beaches of Eze sur mer and and in Saint Jean Cap Ferrat. In the little building of 9 apartments totally near the bus and train . Close to Monaco you can find this lovely apartment of approx. 50 sqm with a terrace of about 9sqm and 15sqm sqm with spectacular views over the hills and the sea view . Living room and lovely open kitchen offer you sea view and terrace facing south , the 2 bedrooms facing north open on terrace and garden and bathroom, Facing south, north. Air Conditioning, lower charges , It's all what you need for a holiday house! Or for renting investment .