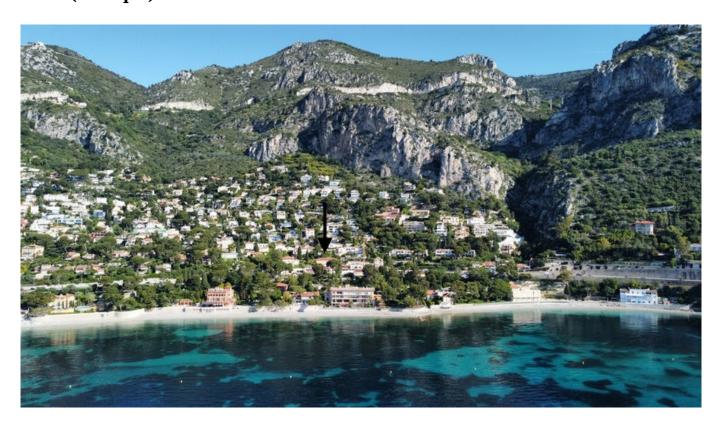

# **Apartment Eze**

Sea view, beaches next door Price: 495 000 € 50m² (538sq ft)

#### **Description:**

Sea view , near beaches in Eze ,Close to Monaco .This private haven of 50sqm with the terraces of 29sqm and private garden of 30sqm is located within walking distance to the beaches of Eze sur mer and and in Saint Jean Cap Ferrat. In the little building of 9 apartments totally near the bus and train . Close to Monaco you can find this lovely apartment of approx. 50 sqm with a terrace of about 9sqm and 15sqm sqm with spectacular views over the hills and the sea view . Living room and lovely open kitchen offer you sea view and terrace facing south , the 2 bedrooms facing north open on terrace and garden and bathroom, Facing south, north. Air Conditioning, lower charges , It's all what you need for a holiday house! Or for renting investment .