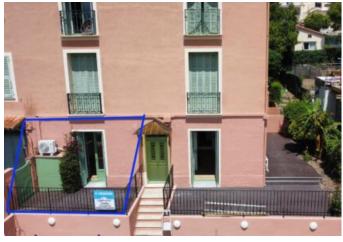

#### **Description:**

Sea view , near beaches in Eze ,Close to Monaco .This private haven of 50sqm with the terraces of 29sqm and private garden of 30sqm is located within walking distance to the beaches of Eze sur mer and and in Saint Jean Cap Ferrat. In the little building of 9 apartments totally near the bus and train . Close to Monaco you can find this lovely apartment of approx. 50 sqm with a terrace of about 9sqm and 15sqm sqm with spectacular views over the hills and the sea view . Living room and lovely open kitchen offer you sea view and terrace facing south , the 2 bedrooms facing north open on terrace and garden and bathroom, Facing south, north. Air Conditioning, lower charges , It's all what you need for a holiday house! Or for renting investment .