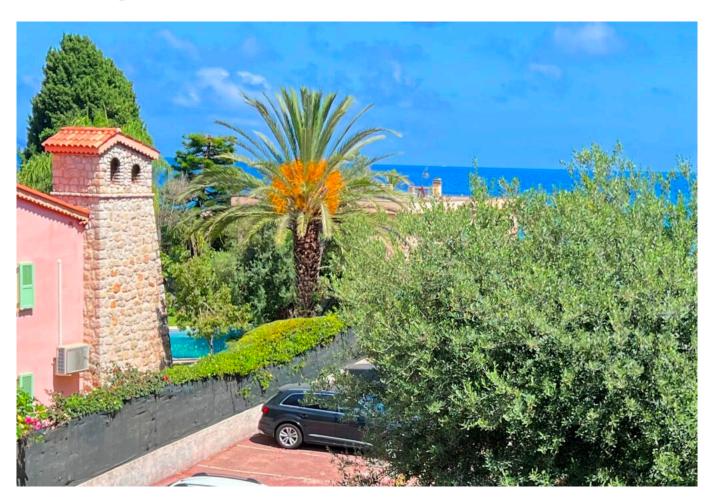

## **Description:**

The Only agent !!! Completaly renovated on 2024, airconditioning . In the heart of the town of Roquebrune, near beaches , with sea view, large pool 25mx10m and play-room in the domain and guardian. 1 bedroom apartment of 27sqm with a terrace of about 9sqm facing south perfect for your life style. Ideal for professional activity. Completaly renovated on 2024. This apartment will be totally renovated by actual owner, the work on the way. Central location . Fully stocked open kitchen, living room open into the terrace,1 bedroom bathrooms. (option)Underground garage can be sold for 39 000€ .This apartment is located near of the beaches ,on the quiet little street on French Riviera. The building was built in 1970 and is surrounded of garden . The building is in very good condition. The town of Roquebrune is home to many fine restaurants, bars, water activities and plener activites, museums and a Casino.The Mediterranean sea glistens its many shades of blue at different times of the day. The building have a video security system. This construction is tottaly adapted for the handicapped persons. Whether you are going to the beach or walking to dinner at one of the many fine restaurants, Roquebrune has it all. Ism-property recommends you to invest in this nice property!