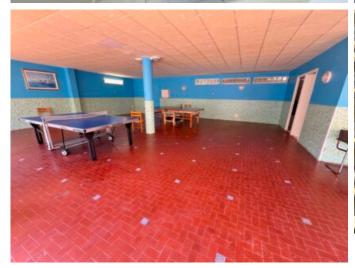

## **Description:**

The Only agent !!! Completaly renovated on 2024, airconditioning . In the heart of the town of Roquebrune, near beaches , with sea view, large pool 25mx10m and play-room in the domain and guardian. 1 bedroom apartment of 27sqm with a terrace of about 9sqm facing south perfect for your life style. Ideal for professional activity. Completaly renovated on 2024. This apartment will be totally renovated by actual owner, the work on the way. Central location . Fully stocked open kitchen, living room open into the terrace,1 bedroom bathrooms. (option)Underground garage can be sold for 39 000€ .This apartment is located near of the beaches ,on the quiet little street on French Riviera. The building was built in 1970 and is surrounded of garden . The building is in very good condition. The town of Roquebrune is home to many fine restaurants, bars, water activities and plener activites, museums and a Casino.The Mediterranean sea glistens its many shades of blue at different times of the day. The building have a video security system. This construction is tottaly adapted for the handicapped persons. Whether you are going to the beach or walking to dinner at one of the many fine restaurants, Roquebrune has it all. Ism-property recommends you to invest in this nice property!