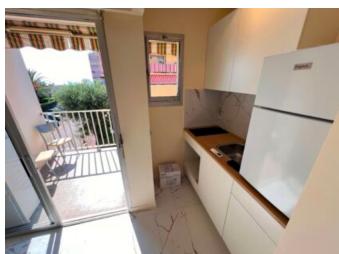

## **Description:**

The Only agent !!! Completaly renovated on 2024, airconditioning . In the heart of the town of Roquebrune, near beaches , with sea view, large pool 25mx10m and play-room in the domain and guardian. 1 bedroom apartment of 27sqm with a terrace of about 9sqm facing south perfect for your life style. Ideal for professional activity. Completaly renovated on 2024. This apartment will be totally renovated by actual owner, the work on the way. Central location . Fully stocked open kitchen, living room open into the terrace,1 bedroom bathrooms. (option)Underground garage can be sold for 39 000€ .This apartment is located near of the beaches ,on the quiet little street on French Riviera. The building was built in 1970 and is surrounded of garden . The building is in very good condition. The town of Roquebrune is home to many fine restaurants, bars, water activities and plener activites, museums and a Casino.The Mediterranean sea glistens its many shades of blue at different times of the day. The building have a video security system. This construction is tottaly adapted for the handicapped persons. Whether you are going to the beach or walking to dinner at one of the many fine restaurants, Roquebrune has it all. Ism-property recommends you to invest in this nice property!