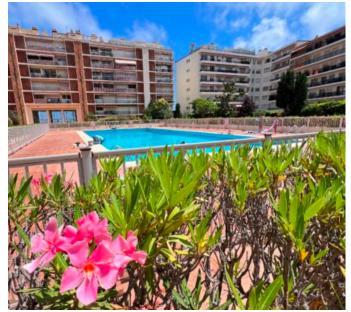

## **Description:**

The Only agent !!! Completaly renovated on 2024, airconditioning . In the heart of the town of Roquebrune, near beaches , with sea view, large pool 25mx10m and play-room in the domain and guardian. 1 bedroom apartment of 27sqm with a terrace of about 9sqm facing south perfect for your life style. Ideal for professional activity. Completaly renovated on 2024. This apartment will be totally renovated by actual owner, the work on the way. Central location . Fully stocked open kitchen, living room open into the terrace,1 bedroom bathrooms. (option)Underground garage can be sold for 39 000€ .This apartment is located near of the beaches ,on the quiet little street on French Riviera. The building was built in 1970 and is surrounded of garden . The building is in very good condition. The town of Roquebrune is home to many fine restaurants, bars, water activities and plener activites, museums and a Casino.The Mediterranean sea glistens its many shades of blue at different times of the day. The building have a video security system. This construction is tottaly adapted for the handicapped persons. Whether you are going to the beach or walking to dinner at one of the many fine restaurants, Roquebrune has it all. Ism-property recommends you to invest in this nice property!

▶ 1 Parking

▶ 1 Kitchen

▶ 1 Terrace

**Features:** 

■ Pool

■ Double glazing

■ Secured residence

■ Absolute calm