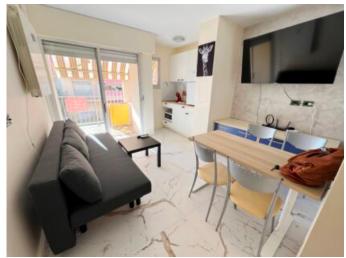

## **Description:**

The Only agent !!! Completaly renovated on 2024, airconditioning . In the heart of the town of Roquebrune, near beaches , with sea view, large pool 25mx10m and play-room in the domain and guardian. 1 bedroom apartment of 27sqm with a terrace of about 9sqm facing south perfect for your life style. Ideal for professional activity. Completaly renovated on 2024. This apartment will be totally renovated by actual owner, the work on the way. Central location . Fully stocked open kitchen, living room open into the terrace,1 bedroom bathrooms. (option)Underground garage can be sold for 39 000€ .This apartment is located near of the beaches ,on the quiet little street on French Riviera. The building was built in 1970 and is surrounded of garden . The building is in very good condition. The town of Roquebrune is home to many fine restaurants, bars, water activities and plener activites, museums and a Casino.The Mediterranean sea glistens its many shades of blue at different times of the day. The building have a video security system. This construction is tottaly adapted for the handicapped persons. Whether you are going to the beach or walking to dinner at one of the many fine restaurants, Roquebrune has it all. Ism-property recommends you to invest in this nice property!

Reference ad: ted

**Year of construction: DPE:** N/C **GES:** N/C

**Charges:** 

Taxes:

**Details:** 

► 1 Bathroom ► 1 Bedroom

▶ 1 Living room

▶ 1 WC