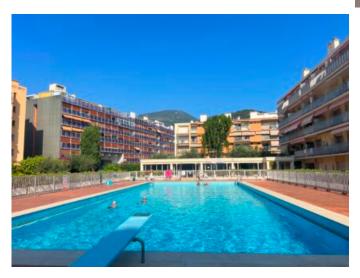

## **Description:**

The Only agent !!! Completaly renovated on 2024, airconditioning . In the heart of the town of Roquebrune, near beaches , with sea view, large pool 25mx10m and play-room in the domain and guardian. 1 bedroom apartment of 27sqm with a terrace of about 9sqm facing south perfect for your life style. Ideal for professional activity. Completaly renovated on 2024. This apartment will be totally renovated by actual owner, the work on the way. Central location . Fully stocked open kitchen, living room open into the terrace,1 bedroom bathrooms. (option)Underground garage can be sold for 39 000€ .This apartment is located near of the beaches ,on the quiet little street on French Riviera. The building was built in 1970 and is surrounded of garden . The building is in very good condition. The town of Roquebrune is home to many fine restaurants, bars, water activities and plener activites, museums and a Casino.The Mediterranean sea glistens its many shades of blue at different times of the day. The building have a video security system. This construction is tottaly adapted for the handicapped persons. Whether you are going to the beach or walking to dinner at one of the many fine restaurants, Roquebrune has it all. Ism-property recommends you to invest in this nice property!

▶ 1 Parking

▶ 1 Kitchen

▶ 1 Terrace

**Features:** 

■ Pool

■ Double glazing

■ Secured residence

■ Absolute calm