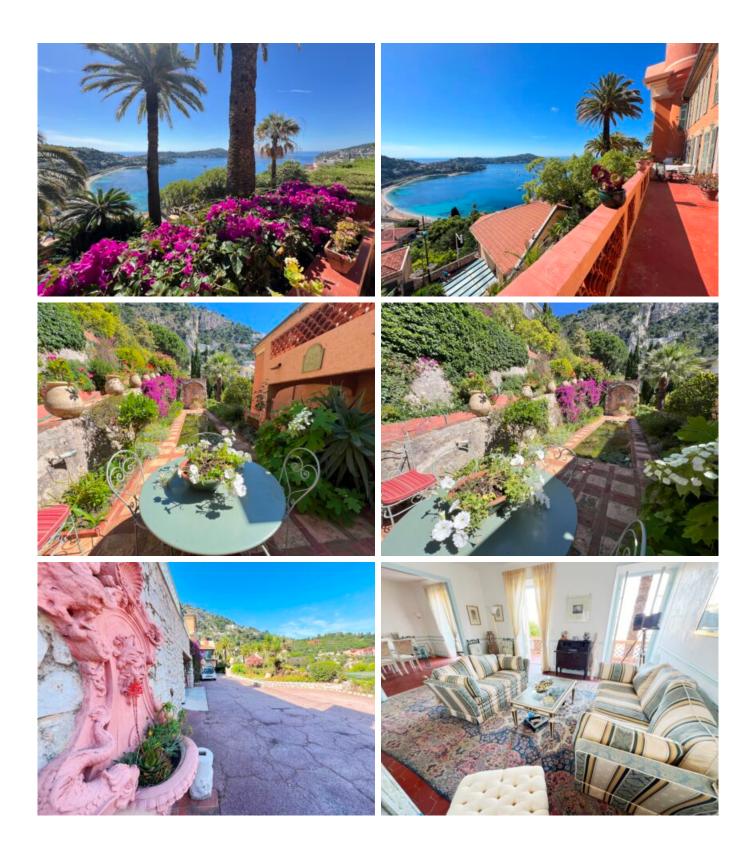

#### **Description:**

This property is situated in a luxury private domain with a garden and security video system. Your very own private haven close to the beaches and town center with stunning views of Saint-Jean Cap-Ferrat and Villefranche's "Baie des Anges "

This apartment offer you 171sqm comprises a spacious living room, dining room and independent kitchen with an own service access , 2 bedrooms, 3 bathrooms open in to the large terrace of about 39sqm of south facing terrace and private parking space . Sea views from all of the rooms. It's a bargain price so a first class investment. Close to the shops and schools. This classic style building from 1600, with fantastic garden full of sculptures and original decoration from XIX century. Imagine, that the time stops there and you are surrounded of the past century unique atmosphere . Old Town of Villefranche/ « La Darse harbour » & Mediterranean sea. Villefranche is on the doorstep with access to some of the finest experiences on the French Riviera. Villefranche place of amazing food/ fantastick Yachts and annual Fireworks Competition displays ; all that from your terrace. Fine dining, nightlife fun as well as unique culture, the wild nature of the Maritime Alps. You'll love this apartment because of the light, the views, the space with excellent views from every corner and large terraces.