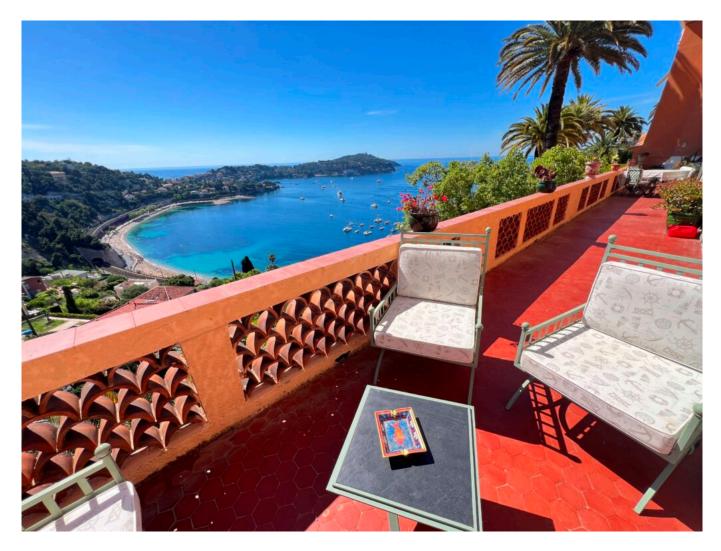

# **Apartment Villefranche-sur-Mer**

Open sea view, beaches next door Price: 1 837 000 € 171m<sup>2</sup> (1841sq ft)

#### **Description:**

This property is situated in a luxury private domain with a garden and security video system. Your very own private haven close to the beaches and town center with stunning views of Saint-Jean Cap-Ferrat and Villefranche's "Baie des Anges "

This apartment offer you 171sqm comprises a spacious living room, dining room and independent kitchen with an own service access , 2 bedrooms, 3 bathrooms open in to the large terrace of about 39sqm of south facing terrace and private parking space . Sea views from all of the rooms. It's a bargain price so a first class investment. Close to the shops and schools. This classic style building from 1600, with fantastic garden full of sculptures and original decoration from XIX century. Imagine, that the time stops there and you are surrounded of the past century unique atmosphere . Old Town of Villefranche/ « La Darse harbour » & Mediterranean sea. Villefranche is on the doorstep with access to some of the finest experiences on the French Riviera. Villefranche place of amazing food/ fantastick Yachts and annual Fireworks Competition displays ; all that from your terrace. Fine dining, nightlife fun as well as unique culture, the wild nature of the Maritime Alps. You'll love this apartment because of the light, the views, the space with excellent views from every corner and large terraces.