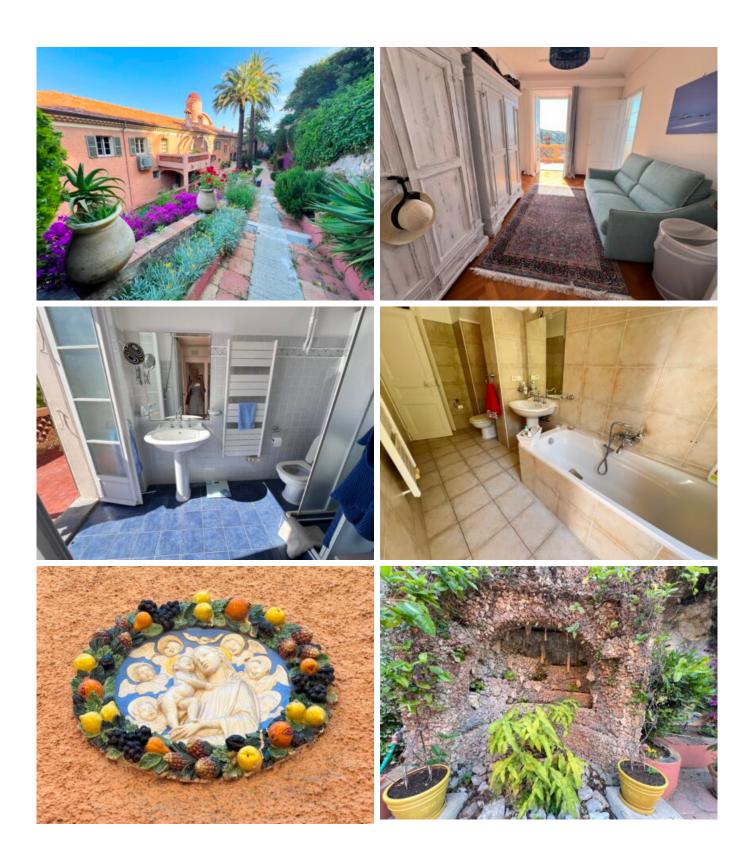

#### **Description:**

This property is situated in a luxury private domain with a garden and security video system. Your very own private haven close to the beaches and town center with stunning views of Saint-Jean Cap-Ferrat and Villefranche's "Baie des Anges "

This apartment offer you 171sqm comprises a spacious living room, dining room and independent kitchen with an own service access , 2 bedrooms, 3 bathrooms open in to the large terrace of about 39sqm of south facing terrace and private parking space . Sea views from all of the rooms. It's a bargain price so a first class investment. Close to the shops and schools. This classic style building from 1600, with fantastic garden full of sculptures and original decoration from XIX century. Imagine, that the time stops there and you are surrounded of the past century unique atmosphere . Old Town of Villefranche/ « La Darse harbour » & Mediterranean sea. Villefranche is on the doorstep with access to some of the finest experiences on the French Riviera. Villefranche place of amazing food/ fantastick Yachts and annual Fireworks Competition displays ; all that from your terrace. Fine dining, nightlife fun as well as unique culture, the wild nature of the Maritime Alps. You'll love this apartment because of the light, the views, the space with excellent views from every corner and large terraces.

| Reference ad: anges            |                                    |                                                |
|--------------------------------|------------------------------------|------------------------------------------------|
| Year of construction: 1600     | <b>DPE:</b> 122 kWh/m <sup>2</sup> | <b>GES:</b> 24 CO <sub>2</sub> /m <sup>2</sup> |
| <b>Charges:</b><br>200€ /month |                                    |                                                |
| Taxes:                         |                                    |                                                |
| Details:                       |                                    |                                                |
| • terrace:                     |                                    |                                                |
| ► 1 Bathroom                   | ► 3 WC                             | ► 1 Kitchen                                    |
| ► 1 Dining room                | ► 2 Bedroom                        | ► 1 Parking                                    |
| ► 1 Terrace                    | ► 2 Shower                         | ► 1 Living room                                |
| Features:                      |                                    |                                                |
| ■ Fireplace                    | <ul> <li>Automatic gate</li> </ul> | Double glazing                                 |
| ■ Calm                         | Secured residence                  | Visitor parking                                |
| ■ Absolute calm                | ■ Fenced                           | ■ Tracking                                     |