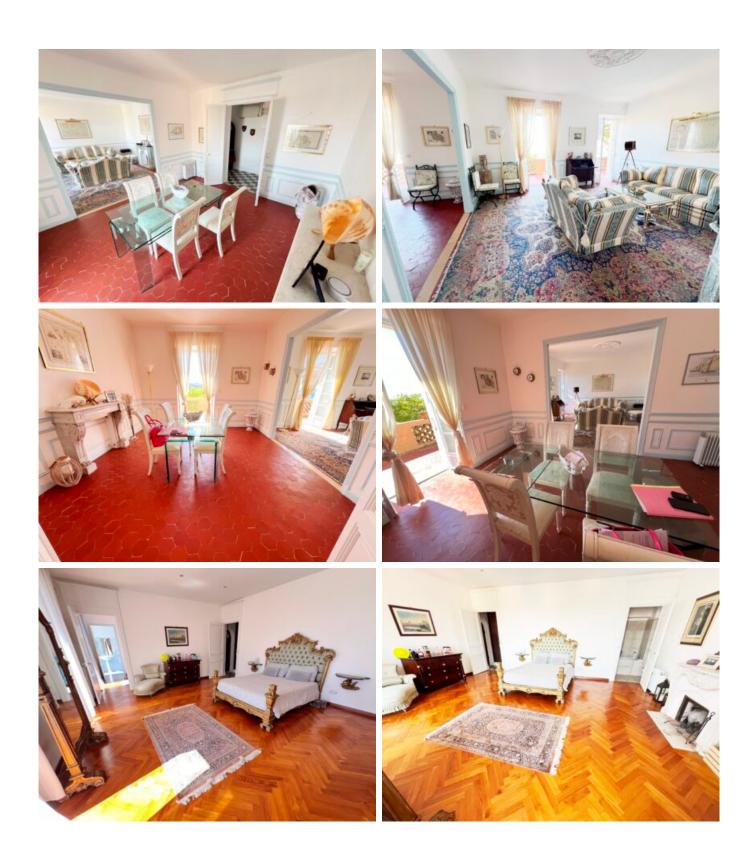

This apartment offer you 171sqm comprises a spacious living room, dining room and independent kitchen with an own service access , 2 bedrooms, 3 bathrooms open in to the large terrace of about 39sqm of south facing terrace and private parking space . Sea views from all of the rooms. It's a bargain price so a first class investment. Close to the shops and schools. This classic style building from 1600, with fantastic garden full of sculptures and original decoration from XIX century. Imagine, that the time stops there and you are surrounded of the past century unique atmosphere . Old Town of Villefranche/ « La Darse harbour » & Mediterranean sea. Villefranche is on the doorstep with access to some of the finest experiences on the French Riviera. Villefranche place of amazing food/ fantastick Yachts and annual Fireworks Competition displays ; all that from your terrace. Fine dining, nightlife fun as well as unique culture, the wild nature of the Maritime Alps. You'll love this apartment because of the light, the views, the space with excellent views from every corner and large terraces.