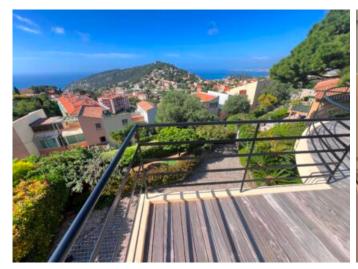

## **Apartment Villefranche-sur-Mer**

Roof level, sea view in Villefranche sur mer

Price: 990 000 € 81m² (872sq ft)

## **Description:**

Open sea view , Roof level. In the heart of the town of Villefranche 2 bedrooms apartment with a sea view and in quiet area. Property of 81qm with a terrace of about 22sqm .It's perfect for your life style. Ideal for young's and active people because near to natural park and wild nature next door. Property is beautifully renovated in 2023. It's a central location near shops, bus, school, restaurants and supermarket. Fully stocked open kitchen, living room open into the terrace , 2 bedrooms and 2 bathrooms, 2 toilets . 3 private parking spaces .This apartment is located in Col de Villefranche, on the quiet little street on French Riviera in the little building of only 2 apartments . The building is in very good condition. The town of Villefranche sur mer is home to many fine restaurants, bars, water activities and the planner activates, the museums and a Casino of Nice are next door. You can take part in the numerous sports and cultural events in Monaco also , you will shop in the world's most exclusive designer's stores and high fashion boutiques or you could also make the best of the mythical Monte Carlo Golf Club at Mount Agel. Living in Villefranche you can enjoy the charms of the Italian Riviera as well as the ski resorts in winter.

The Mediterranean sea glistens its many shades of blue at different times of the day. Whether you are going to the beach or walking to dinner at one of the many fine restaurants, Villefranche has it all. Ism-property recommends you to invest in this nice property!