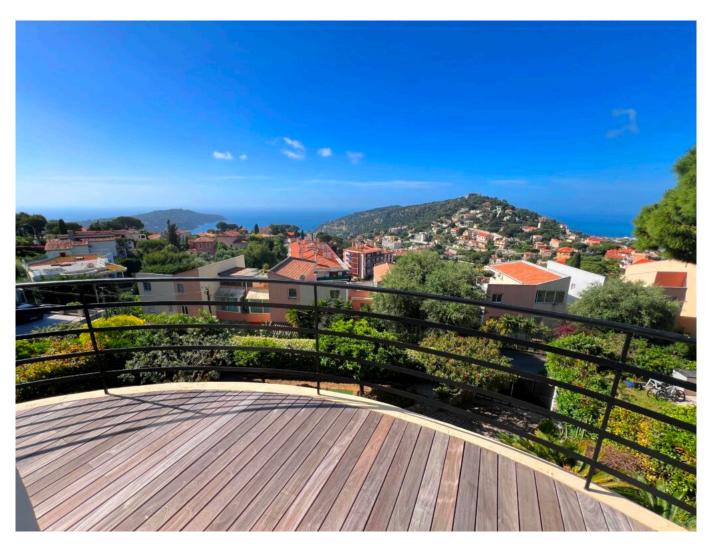

## **Apartment Villefranche-sur-Mer**

Roof level, sea view in Villefranche sur mer

Price: 990 000 € 81m² (872sq ft)

## **Description:**

Open sea view , Roof level. In the heart of the town of Villefranche 2 bedrooms apartment with a sea view and in quiet area. Property of 81qm with a terrace of about 22sqm .It's perfect for your life style. Ideal for young's and active people because near to natural park and wild nature next door. Property is beautifully renovated in 2023. It's a central location near shops, bus, school, restaurants and supermarket. Fully stocked open kitchen, living room open into the terrace , 2 bedrooms and 2 bathrooms, 2 toilets . 3 private parking spaces .This apartment is located in Col de Villefranche, on the quiet little street on French Riviera in the little building of only 2 apartments . The building is in very good condition. The town of Villefranche sur mer is home to many fine restaurants, bars, water activities and the planner activates, the museums and a Casino of Nice are next door. You can take part in the numerous sports and cultural events in Monaco also , you will shop in the world's most exclusive designer's stores and high fashion boutiques or you could also make the best of the mythical Monte Carlo Golf Club at Mount Agel. Living in Villefranche you can enjoy the charms of the Italian Riviera as well as the ski resorts in winter.

The Mediterranean sea glistens its many shades of blue at different times of the day. Whether you are going to the beach or walking to dinner at one of the many fine restaurants, Villefranche has it all. Ism-property recommends you to invest in this nice property!