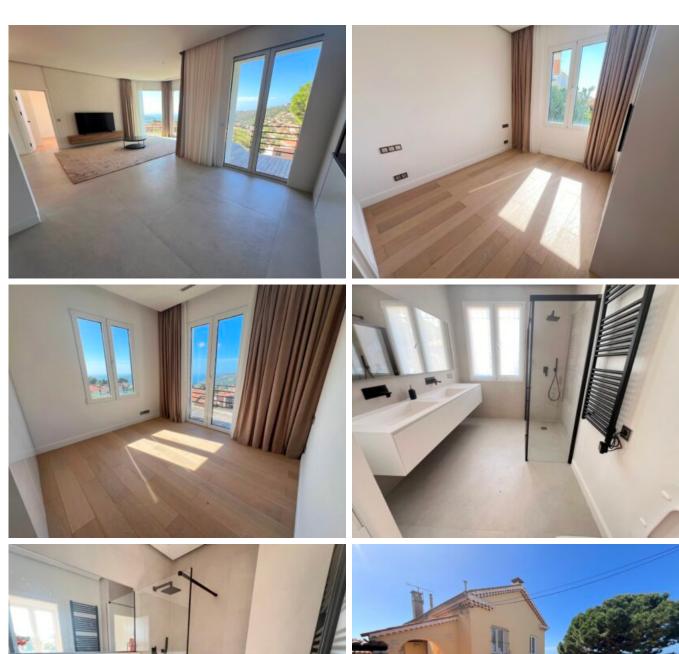

## **Apartment Villefranche-sur-Mer**

Roof level, sea view in Villefranche sur mer

Price: 990 000 € 81m² (872sq ft)

## **Description:**

Open sea view , Roof level. In the heart of the town of Villefranche 2 bedrooms apartment with a sea view and in quiet area. Property of 81qm with a terrace of about 22sqm .It's perfect for your life style. Ideal for young's and active people because near to natural park and wild nature next door. Property is beautifully renovated in 2023. It's a central location near shops, bus, school, restaurants and supermarket. Fully stocked open kitchen, living room open into the terrace , 2 bedrooms and 2 bathrooms, 2 toilets . 3 private parking spaces .This apartment is located in Col de Villefranche, on the quiet little street on French Riviera in the little building of only 2 apartments . The building is in very good condition. The town of Villefranche sur mer is home to many fine restaurants, bars, water activities and the planner activates, the museums and a Casino of Nice are next door. You can take part in the numerous sports and cultural events in Monaco also , you will shop in the world's most exclusive designer's stores and high fashion boutiques or you could also make the best of the mythical Monte Carlo Golf Club at Mount Agel. Living in Villefranche you can enjoy the charms of the Italian Riviera as well as the ski resorts in winter.