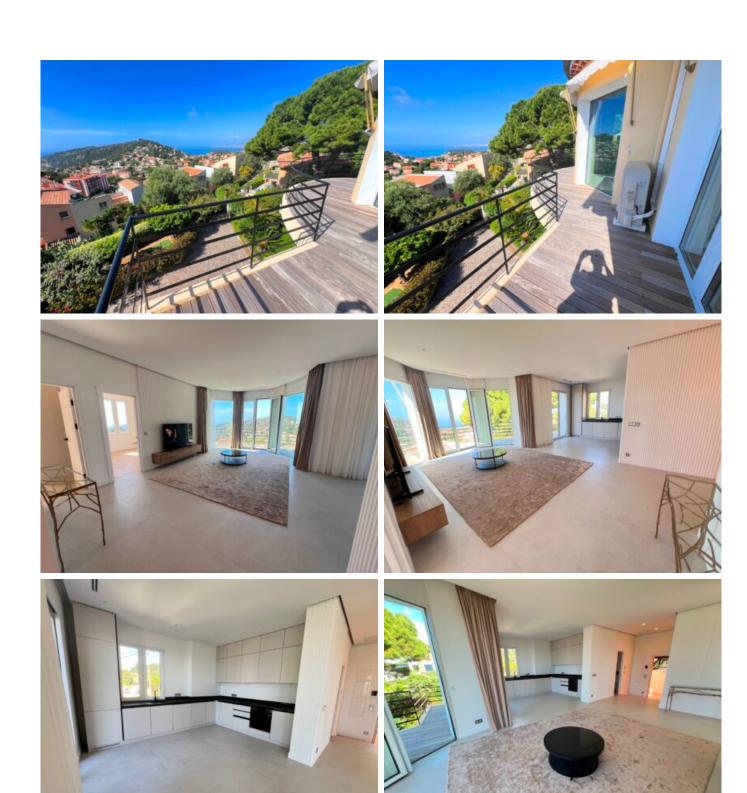

## **Description:**

Open sea view , Roof level. In the heart of the town of Villefranche 2 bedrooms apartment with a sea view and in quiet area. Property of 81qm with a terrace of about 22sqm .It's perfect for your life style. Ideal for young's and active people because near to natural park and wild nature next door. Property is beautifully renovated in 2023. It's a central location near shops, bus, school, restaurants and supermarket. Fully stocked open kitchen, living room open into the terrace , 2 bedrooms and 2 bathrooms, 2 toilets . 3 private parking spaces .This apartment is located in Col de Villefranche, on the quiet little street on French Riviera in the little building of only 2 apartments . The building is in very good condition. The town of Villefranche sur mer is home to many fine restaurants, bars, water activities and the planner activates, the museums and a Casino of Nice are next door. You can take part in the numerous sports and cultural events in Monaco also , you will shop in the world's most exclusive designer's stores and high fashion boutiques or you could also make the best of the mythical Monte Carlo Golf Club at Mount Agel. Living in Villefranche you can enjoy the charms of the Italian Riviera as well as the ski resorts in winter.

▶ 1 Kitchen

▶ 3 Parking

▶ 1 Living room

▶ 1 Dining room

▶ 2 Terrace

**Features:** 

■ Automatic gate

■ Secured residence