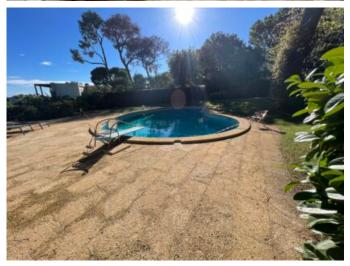

## **Description:**

On the famous CAP MARTIN For the nature lovers only in the « belle époque « building near Monaco Sea view and view Italian coast. Walk distance to the beaches and town centre. Villa in quiet domain with guardian, pool , sauna/bastu , and large garden of condominium High security domain near Monaco:5 min. drive. Apartment is located on the roof level of totally 69 sqm with terraces of  $10 \ \text{sqm}$  and  $5 \ \text{sqm}$ . Facing east.

▶ 1 Kitchen

▶ 1 Bedroom

▶ 1 Shower

▶ 1 Dining room

▶ 1 Parking

▶ 1 Living room

**Features:** 

■ Pool