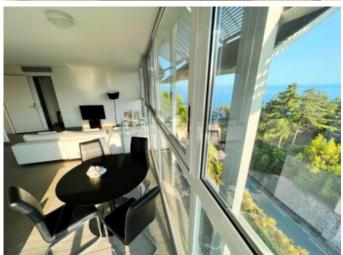

## **Charming Apartment Just Steps from the Old Town of Eze**

This 1-bedroom apartment is a rare find in Eze – featuring a **stunning 29 sqm rooftop terrace** with open views over the **Mediterranean and the historic village**. Just 10 minutes from Monaco, this is the perfect Riviera escape or investment property.

# Peace, Light, and Proven Rental Appeal

With 52 sqm of interior space, the apartment offers a spacious living room with open kitchen, a

large bedroom, bathroom, cellar, and optional parking. It's located within walking distance to Eze village, local shops, and public transport.

## **Property Highlights:**

• 1 bedroom | 1 bathroom

• 52 sqm interior

• 29 sqm rooftop terrace with open sea view

• Living room with open-plan kitchen

Cellar included

 Optional parking (€40,000)

## **Ideal Location for Holidays and Rental Return**

• 10 minutes to Monaco

 4 minutes to beaches (Eze, Beaulieu, Cap d'Ail) • Walk to Eze old town and amenities

• 20 minutes to Nice Airport

This is a prime investment with high rental potential and extraordinary views — all wrapped in a quiet, charming Riviera location.