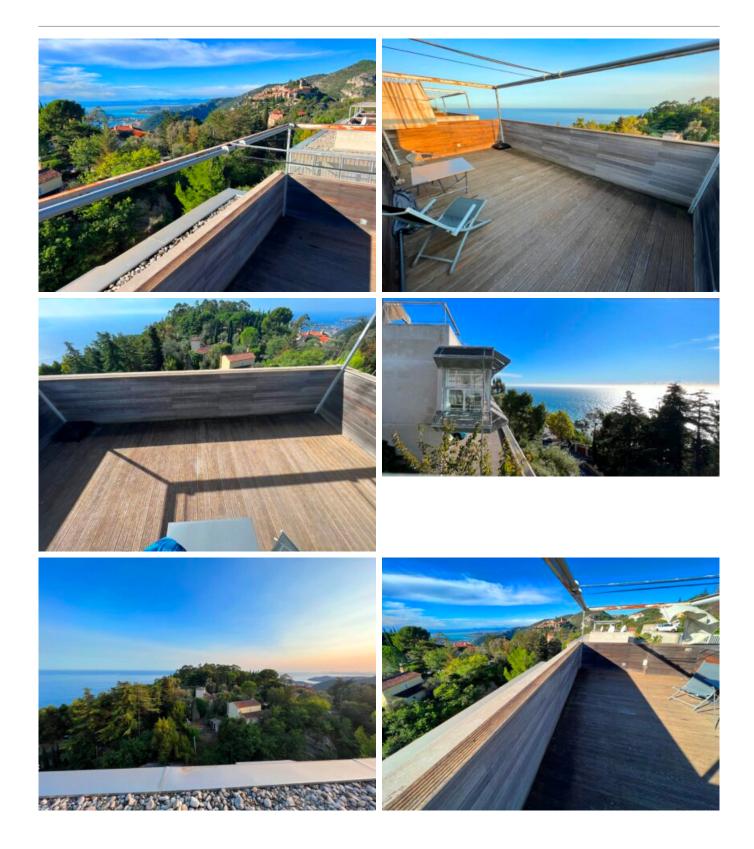

## **Charming Apartment Just Steps from the Old Town of Eze**

This 1-bedroom apartment is a rare find in Eze – featuring a **stunning 29 sqm rooftop terrace** with open views over the **Mediterranean and the historic village**. Just 10 minutes from Monaco, this is the perfect Riviera escape or investment property.

## **Property Highlights:**

• 1 bedroom | 1 bathroom

• 52 sqm interior

• 29 sqm rooftop terrace with open sea view

• Living room with open-plan kitchen

Cellar included

 Optional parking (€40,000)