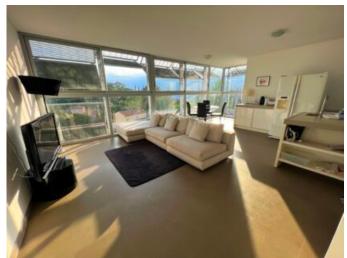

# Peace, Light, and Proven Rental Appeal

With 52 sqm of interior space, the apartment offers a spacious living room with open kitchen, a

large bedroom, bathroom, cellar, and optional parking. It's located within walking distance to Eze village, local shops, and public transport.

## **Property Highlights:**

• 1 bedroom | 1 bathroom

• 52 sqm interior

• 29 sqm rooftop terrace with open sea view

• Living room with open-plan kitchen

Cellar included

 Optional parking (€40,000)