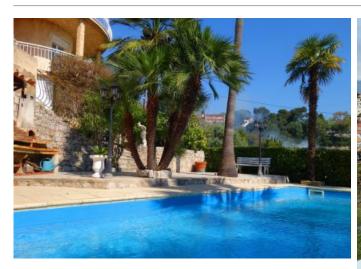

#### **Description:**

Incredible but true, this haven of peace and tranquility

is just 5 min from Monaco and 5 min walk to the beaches. Between Monaco and Italien coust. The most sought-after panoramas of all the French Riviera!! View ower Italie and méditerranéen silver sea, south- est facing property .Just 5 minutes walk to the beaches, 5 min walk to the old town of Roquebrune and a 15 minute drive to Monaco.In quiet and residencial area of "Hameau". Old style villa of of 5 bedrooms about 200 m² with independent guest apartment(kitchen ,3 bedrooms bathroom,Large living room terraces bedroom)of about  $100\text{m}^2$  of cellar with windows , with spacious garden of about  $850\text{m}^2$  with large swimming pool. On the 1 level ,roomy living room and dining room of about  $50\text{m}^2$  with fire place open on the large terraces with sea view ,independent roomy kitchen and 2 bedroom with bathrooom .On the garden level : Large living room and dining room ,3 bedrooms, bathroom,open kitchen. As well garage for 1 car and motocicle ,. It's a bargain price so a first class investment.Alarm system,electric shutters,airconditioning,double glazing windows.