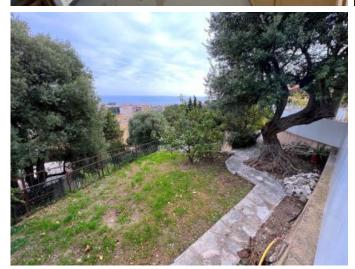

# Villa Roquebrune-Cap-Martin

Near Monaco, near beaches, open sea view

Price: 1 800 000 € 200m<sup>2</sup> (2153sq ft)

#### **Description:**

Incredible but true, this haven of peace and tranquility

is just 5 min from Monaco and 5 min walk to the beaches. Between Monaco and Italien coust. The most sought-after panoramas of all the French Riviera!! View ower Italie and méditerranéen silver sea, south- est facing property .Just 5 minutes walk to the beaches, 5 min walk to the old town of Roquebrune and a 15 minute drive to Monaco.In quiet and residencial area of "Hameau". Old style villa of of 5 bedrooms about 200 m² with independent guest apartment(kitchen ,3 bedrooms bathroom,Large living room terraces bedroom)of about  $100\text{m}^2$  of cellar with windows , with spacious garden of about  $850\text{m}^2$  with large swimming pool. On the 1 level ,roomy living room and dining room of about  $50\text{m}^2$  with fire place open on the large terraces with sea view ,independent roomy kitchen and 2 bedroom with bathrooom .On the garden level : Large living room and dining room ,3 bedrooms, bathroom,open kitchen. As well garage for 1 car and motocicle ,. It's a bargain price so a first class investment.Alarm system,electric shutters,airconditioning,double glazing windows.