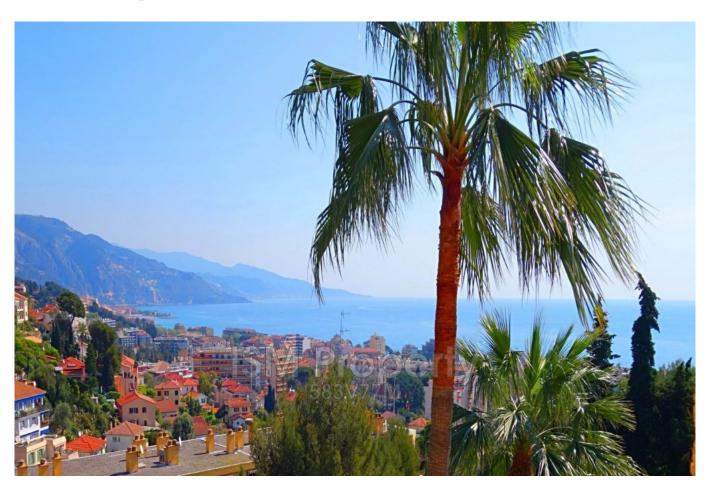

# Villa Roquebrune-Cap-Martin

Near Monaco, near beaches, open sea view

Price: 1 800 000 € 200m<sup>2</sup> (2153sq ft)

#### **Description:**

Incredible but true, this haven of peace and tranquility

is just 5 min from Monaco and 5 min walk to the beaches. Between Monaco and Italien coust. The most sought-after panoramas of all the French Riviera!! View ower Italie and méditerranéen silver sea, south- est facing property .Just 5 minutes walk to the beaches, 5 min walk to the old town of Roquebrune and a 15 minute drive to Monaco.In quiet and residencial area of "Hameau". Old style villa of of 5 bedrooms about 200 m² with independent guest apartment(kitchen ,3 bedrooms bathroom,Large living room terraces bedroom)of about  $100\text{m}^2$  of cellar with windows , with spacious garden of about  $850\text{m}^2$  with large swimming pool. On the 1 level ,roomy living room and dining room of about  $50\text{m}^2$  with fire place open on the large terraces with sea view ,independent roomy kitchen and 2 bedroom with bathrooom .On the garden level : Large living room and dining room ,3 bedrooms, bathroom,open kitchen. As well garage for 1 car and motocicle ,. It's a bargain price so a first class investment.Alarm system,electric shutters,airconditioning,double glazing windows.