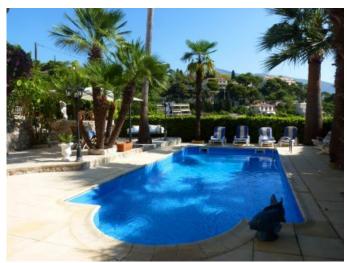

#### **Description:**

Incredible but true, this haven of peace and tranquility

is just 5 min from Monaco and 5 min walk to the beaches. Between Monaco and Italien coust. The most sought-after panoramas of all the French Riviera!! View ower Italie and méditerranéen silver sea, south- est facing property .Just 5 minutes walk to the beaches, 5 min walk to the old town of Roquebrune and a 15 minute drive to Monaco.In quiet and residencial area of "Hameau". Old style villa of of 5 bedrooms about 200 m² with independent guest apartment(kitchen ,3 bedrooms bathroom,Large living room terraces bedroom)of about  $100\text{m}^2$  of cellar with windows , with spacious garden of about  $850\text{m}^2$  with large swimming pool. On the 1 level ,roomy living room and dining room of about  $50\text{m}^2$  with fire place open on the large terraces with sea view ,independent roomy kitchen and 2 bedroom with bathrooom .On the garden level : Large living room and dining room ,3 bedrooms, bathroom,open kitchen. As well garage for 1 car and motocicle ,. It's a bargain price so a first class investment.Alarm system,electric shutters,airconditioning,double glazing windows.

### **Details:**

- ▶ 1 Bathroom
- ▶ 3 WC
- ▶ 2 Terrace
- **Features:**
- Pool
- Bedroom on ground floor
- Calm
- Electric blinds
- Fenced

- ▶ 1 Garage
- ▶ 2 Kitchen
- ▶ 1 Shower
- Fireplace
- Double glazing
- Secured residence
- Electric shutters
- Fruit trees