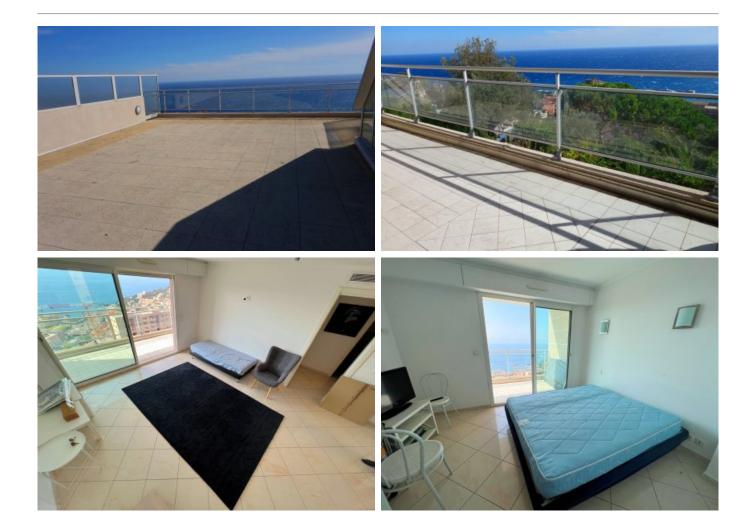

#### **Description:**

Property near Monaco and beaches Marquet/ center of the town for sale in this vibrant village on the French Riviera. Please see our apartment in Cap d'Ail for sale. Amazing Property with sea view in a quiet area at the gate of Monaco. This fantastic property is facing south in a modern building, exceptional . Bright living room with a terrace. Fully equipped open kitchen, 2 bedrooms apartment of 64m2 living space. A cellar of 4m<sup>2</sup>. Garage. Monte Carlo is on your doorsteps with access to some of the finest experiences on the French Riviera. Monaco is place of amazing food, events such as the Yacht show, Grand Prix of Monaco, Tennis open and annual Fireworks Competition displays ; all that you can enjoy from your terrace. Fine dining, nightlife, casinos and culture as well as beach clubs, open air pools and the wild nature of the Maritime Alps. You'll love this apartment because of the light, the views, the space spread over two roof floors with excellent views from every corner and large terraces.

Waking up and having a morning coffee on the balcony overlooking the turquoise sea is ideal . Just perfect for your lifestyle !!

| : N/C | GES: N/C |
|-------|----------|
|       | : N/C    |

**Charges:** 