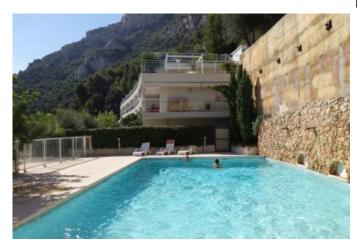

## Features:

- Pool
- Automatic watering
- Secured residence
- Electric blinds
- Fenced
- Quiet neighborhood

- ► 1 Cellar
- ► 2 Terrace
- Automatic gate
- Calm
- Reinforced door
- Electric shutters
- Tracking