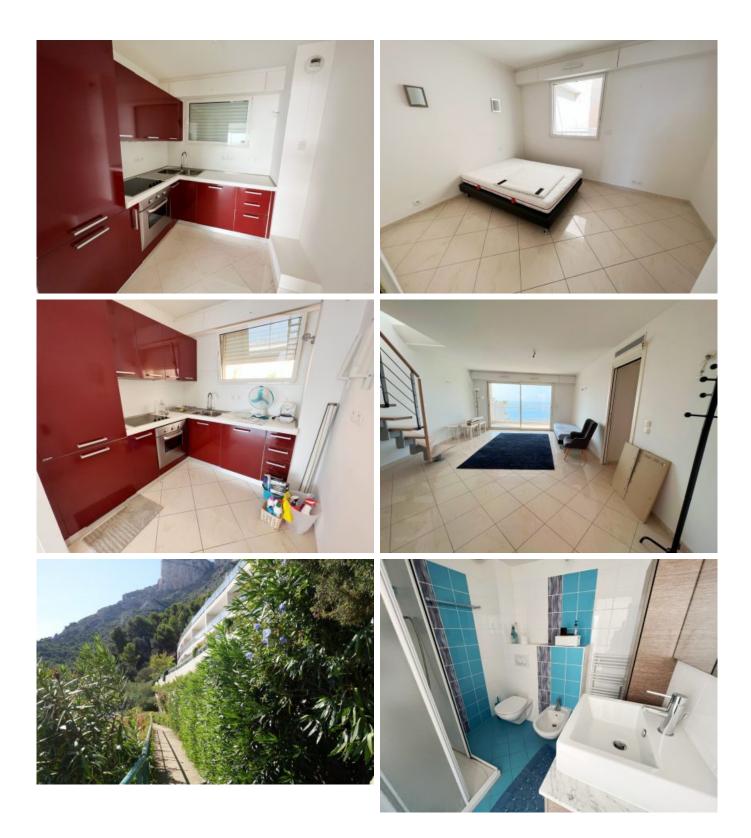

#### **Description:**

Property near Monaco and beaches Marquet/ center of the town for sale in this vibrant village on the French Riviera. Please see our apartment in Cap d'Ail for sale. Amazing Property with sea view in a quiet area at the gate of Monaco. This fantastic property is facing south in a modern building, exceptional . Bright living room with a terrace. Fully equipped open kitchen, 2 bedrooms apartment of 64m2 living space. A cellar of 4m<sup>2</sup>. Garage. Monte Carlo is on your doorsteps with access to some of the finest experiences on the French Riviera. Monaco is place of amazing food, events such as the Yacht show, Grand Prix of Monaco, Tennis open and annual Fireworks Competition displays ; all that you can enjoy from your terrace. Fine dining, nightlife, casinos and culture as well as beach clubs, open air pools and the wild nature of the Maritime Alps. You'll love this apartment because of the light, the views, the space spread over two roof floors with excellent views from every corner and large terraces.

### **Details:**

- ► 1 Garage
- ► 1 Bedroom

- ► 1 WC
- ▶ 1 Shower
- Double glazing
- ∎ Lift
- Residential
- Visitor parking
- Marked